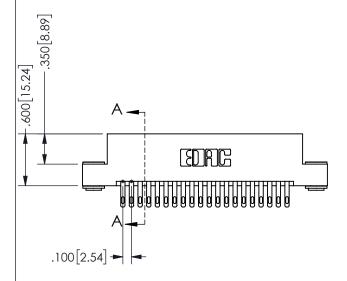

SECTION A-A

ORIGINAL 1

ISSUE NUMBER

**Contact Code 558** 

Contact Code 559

**Contact Code 560** 

INSULATOR MATERIAL: THERMOPLASTIC POLYESTER, UL 94V-0 DAP MATERIAL AVAILABLE UPON REQUEST

CONTACT MATERIAL; COPPER ALLOY CONTACT PLATING: GOLD ON THE MATING AREA, TIN PLATING ON THE CONTACT TAILS, NICKEL UNDERPLATE

345/395 SERIES CARD EDGE CONNECTOR CONTACT CODE 555,556,558,559,560 DIMENSIONS

YOUR CONNECTION TO QUALITY & SERVICE

**EDAC INC** TORONTO, ONTARIO CANADA

THESE DRAWINGS AND SPECIFICATIONS ARE THE PROPERTY OF EDAC INC.,AND SHALL NOT BE REPRODUCED, OR COPIED OR USED AS THE BASIS FOR THE MANUFACTURE OR SALE OF APPARATUS WITHOUT WRITTEN PERMISSION.