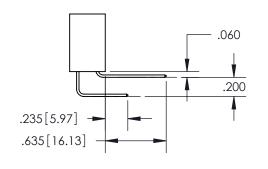

## **Contact Dimensions:** 559-90 Degree Bend (Code 541 Contacts) See Sheet 2 for Contact Code 555, 556, 558, 559, 560 Dimensions

.100[2.54]

INSULATOR MATERIAL: THERMOPLASTIC PBT, UL 94V-0 CONTACT MATERIAL; COPPER TIN ALLOY CONTACT PLATING: GOLD ON THE MATING AREA, TIN PLATING ON THE CONTACT TAILS, NICKEL UNDERPLATE