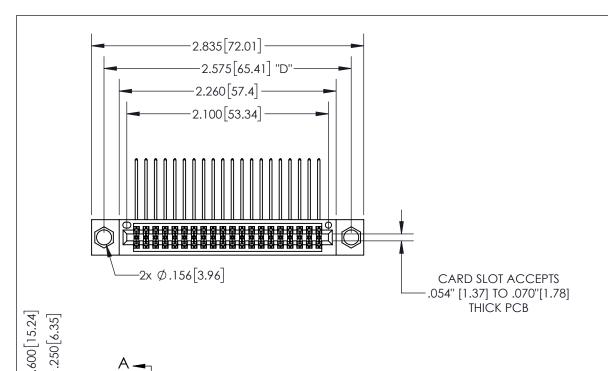

THIS IS A C.A.D. GENERATED DRAWING DO NOT MAKE MANUAL REVISIONS TO MASTER.

ISSUE NUMBER

ORIGINAL

1

.330[8.38] -.370[9.4] .160 4.06 **CARD SLOT** POINT OF CONTACT -.150 3.81

SECTION A-A

345/395 SERIES CARD EDGE CONNECTOR PART NUMBER: 345-040-559-504

YOUR CONNECTION TO QUALITY & SERVICE

**EDAC INC** TORONTO, ONTARIO CANADA

THESE DRAWINGS AND SPECIFICATIONS ARE THE PROPERTY OF EDAC INC.,AND SHALL NOT BE REPRODUCED, OR COPIED OR USED AS THE BASIS FOR THE MANUFACTURE OR SALE OF APPARATUS WITHOUT WRITTEN PERMISSION.

| ACAD REFERENCE NO.  | 345-ENG-MASTER   |
|---------------------|------------------|
| DRAWN: R.STA.MONICA | DATE:MAY.16/2017 |
| CHECKED:            | DATE:            |
| SCALE: 1:1          | SHEET 1 OF 2     |
| DRAWING NUMBER      | ISSUE            |
| 345-ENG-MASTER      | 1                |