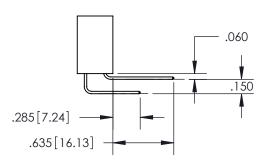

## **Contact Dimensions:** 559-90 Degree Bend (Code 541 Contacts) See Sheet 2 for Contact Code 555, 556, 558, 559, 560 Dimensions

.100[2.54]

INSULATOR MATERIAL: THERMOPLASTIC PBT, UL 94V-0 CONTACT MATERIAL; COPPER TIN ALLOY CONTACT PLATING: GOLD ON THE MATING AREA, TIN PLATING ON THE CONTACT TAILS, NICKEL UNDERPLATE