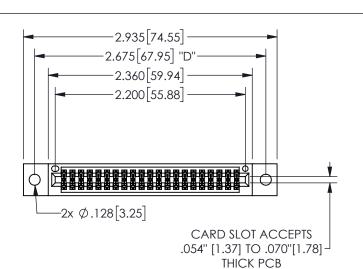

THIS IS A C.A.D. GENERATED DRAWING DO NOT MAKE MANUAL REVISIONS TO MASTER.

ISSUE NUMBER

ORIGINAL

1

.160 4.06 .330[8.38] POINT OF CARD SLOT CONTACT .370 9.4

-.180[4.57] 600 15.24 .250[6.35] .100[2.54]

<u>Contact Dimensions:</u>
524-P.C. Tail .018 Sq.(0.46 Sq.) - Tail LG=.175(4.45)
.100 (2.54) Contact Spacing x .200 (5.08) Row Spacing

345/395 SERIES CARD EDGE CONNECTOR PART NUMBER: 345-042-524-802

YOUR CONNECTION TO QUALITY & SERVICE

**EDAC INC** TORONTO, ONTARIO CANADA

THESE DRAWINGS AND SPECIFICATIONS ARE THE PROPERTY OF EDAC INC.,AND SHALL NOT BE REPRODUCED,OR COPIED OR USED AS THE BASIS FOR THE MANUFACTURE OR SALE OF APPARATUS WITHOUT WRITTEN PERMISSION.