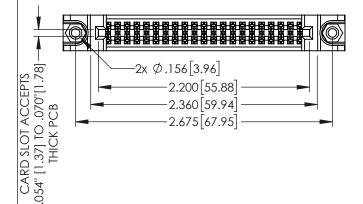

<u>Contact Dimensions:</u>
544-Wire Wrap .050x.025(1.27x0.64) - Tail LG=.750(19.05)
.100 (2.54) Contact Spacing x .200 (5.08) Row Spacing

THIS IS A C.A.D. GENERATED DRAWING DO NOT MAKE MANUAL REVISIONS TO MAST

SSUE NUMBER

ORIGINAL

160 [4.06] POINT OF CONTACT

.330[8.38] CARD SLOT

1

• INSULATOR MATERIAL: THERMOPLASTIC PBT BLACK, UL 94V-0

 CONTACT MATERIAL; COPPER TIN ALLOY
 CONTACT PLATING: GOLD ON THE MATING AREA, TIN PLATING ON THE CONTACT TAILS, NICKEL UNDERPLATE

| 345/395 SERIES CARD EDGE CONNECTOR |
|------------------------------------|
| PART NUMBER: 345-042-544-888       |

TORONTO, ONTARIO CANADA

YOUR CONNECTION TO QUALITY & SERVICE

| THESE DRAWINGS AND SPECIFICATIONS |
|-----------------------------------|
| ARE THE PROPERTY OF EDAC INC.,AND |
| SHALL NOT BE REPRODUCED,OR COPIED |
| OR USED AS THE BASIS FOR THE      |
| MANUFACTURE OR SALE OF APPARATUS  |
| WITHOUT WRITTEN PERMISSION.       |
|                                   |