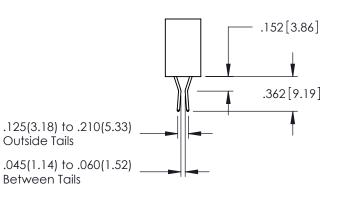

RAWING NUMBER

345-ENG-MASTER

**Contact Code 558** 

Contact Code 559

Contact Code 560

INSULATOR MATERIAL: THERMOPLASTIC POLYESTER, UL 94V-0

DAP MATERIAL AVAILABLE UPON REQUEST

CONTACT MATERIAL; COPPER ALLOY CONTACT PLATING: GOLD ON THE MATING AREA, TIN PLATING ON THE CONTACT TAILS, NICKEL UNDERPLATE