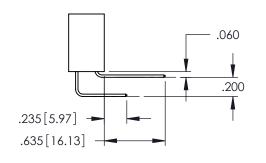

RAWING NUMBER

345-ENG-MASTER

**Contact Code 558** 

Contact Code 559

Contact Code 560

INSULATOR MATERIAL: THERMOPLASTIC POLYESTER, UL 94V-0

DAP MATERIAL AVAILABLE UPON REQUEST

CONTACT MATERIAL; COPPER ALLOY CONTACT PLATING: GOLD ON THE MATING AREA, TIN PLATING ON THE CONTACT TAILS, NICKEL UNDERPLATE

345/395 SERIES CARD EDGE CONNECTOR CONTACT CODE 555,556,558,559,560 DIMENSIONS

YOUR CONNECTION TO QUALITY & SERVICE

ACAD REFERENCE NO. 345-ENG-MASTER DATE:MAY.16/2017 DRAWN: R.STA.MONICA 1:1 SHEET 2 OF 2