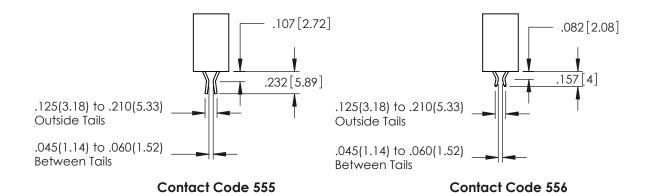

RAWING NUMBER

345-ENG-MASTER

**Contact Code 558** 

Contact Code 559

Contact Code 560

INSULATOR MATERIAL: THERMOPLASTIC POLYESTER, UL 94V-0

DAP MATERIAL AVAILABLE UPON REQUEST

CONTACT MATERIAL; COPPER ALLOY CONTACT PLATING: GOLD ON THE MATING AREA, TIN PLATING ON THE CONTACT TAILS, NICKEL UNDERPLATE

345/395 SERIES CARD EDGE CONNECTOR CONTACT CODE 555,556,558,559,560 DIMENSIONS

YOUR CONNECTION TO QUALITY & SERVICE

ACAD REFERENCE NO. 345-ENG-MASTER DATE:MAY.16/2017 DRAWN: R.STA.MONICA 1:1 SHEET 2 OF 2