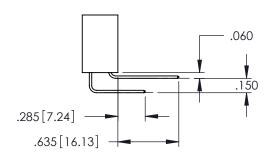

<u>Contact Dimensions:</u>
544-Wire Wrap .050x.025(1.27x0.64) - Tail LG=.750(19.05)
.100 (2.54) Contact Spacing x .200 (5.08) Row Spacing

THIS IS A C.A.D. GENERATED DRAWING DO NOT MAKE MANUAL REVISIONS TO MAST