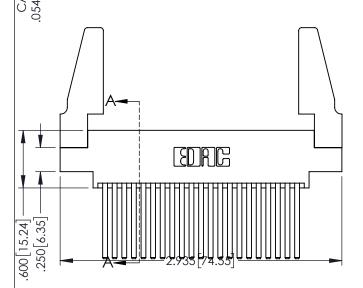

<u>Contact Dimensions:</u>
544-Wire Wrap .050x.025(1.27x0.64) - Tail LG=.750(19.05)
.100 (2.54) Contact Spacing x .200 (5.08) Row Spacing

THIS IS A C.A.D. GENERATED DRAWING DO NOT MAKE MANUAL REVISIONS TO MAST

SSUE NUMBER

ORIGINAL

160 [4.06] POINT OF CONTACT

.330[8.38] CARD SLOT

1

• INSULATOR MATERIAL: THERMOPLASTIC PBT BLACK, UL 94V-0

 CONTACT MATERIAL; COPPER TIN ALLOY
 CONTACT PLATING: GOLD ON THE MATING AREA, TIN PLATING ON THE CONTACT TAILS, NICKEL UNDERPLATE

| SECTION A-A                       |                  |       |  |
|-----------------------------------|------------------|-------|--|
| ACAD REFERENCE NO. 345-ENG-MASTER |                  |       |  |
| DRAWN: R.STA.MONICA               | DATE:MAY.16/2017 |       |  |
| CHECKED:                          | DATE:            |       |  |
| SCALE: 1:1                        | SHEET 1          | OF 2  |  |
| DRAWING NUMBER                    |                  | ISSUE |  |