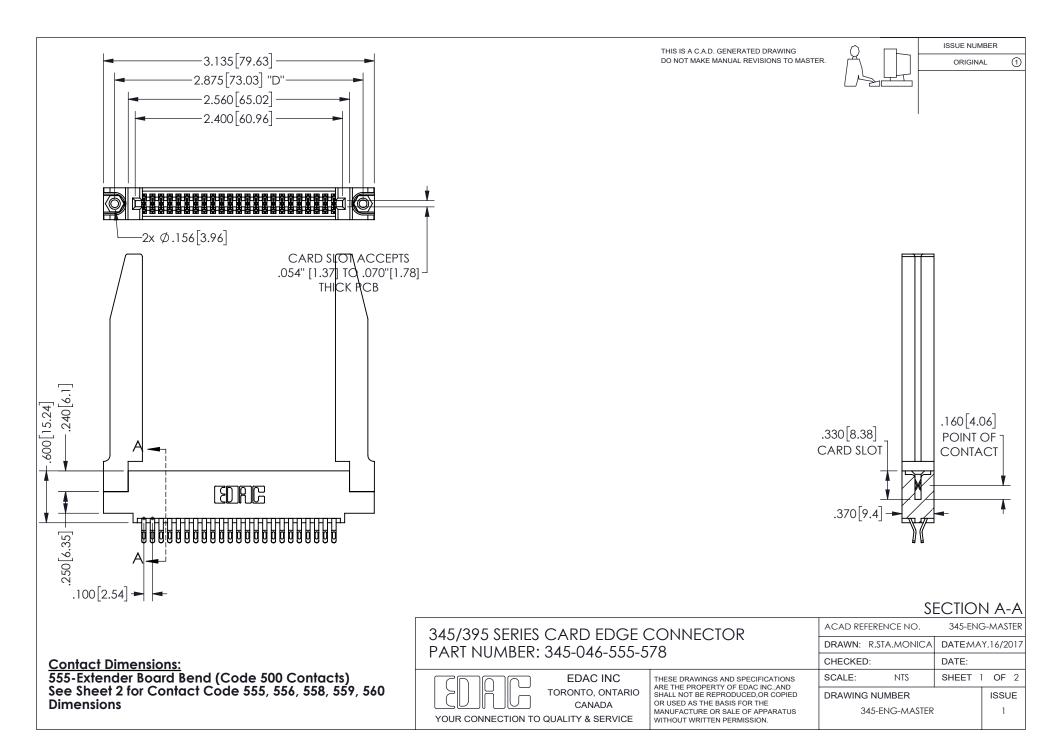

ISSUE NUMBER ORIGINAL

1

**Contact Code 558** 

Contact Code 559

Contact Code 560

INSULATOR MATERIAL: THERMOPLASTIC POLYESTER, UL 94V-0

DAP MATERIAL AVAILABLE UPON REQUEST

CONTACT MATERIAL; COPPER ALLOY

CONTACT PLATING: GOLD ON THE MATING AREA, TIN PLATING ON THE CONTACT TAILS, NICKEL UNDERPLATE

345/395 SERIES CARD EDGE CONNECTOR CONTACT CODE 555,556,558,559,560 DIMENSIONS

YOUR CONNECTION TO QUALITY & SERVICE

**EDAC INC** TORONTO, ONTARIO CANADA

THESE DRAWINGS AND SPECIFICATIONS ARE THE PROPERTY OF EDAC INC.,AND SHALL NOT BE REPRODUCED, OR COPIED OR USED AS THE BASIS FOR THE MANUFACTURE OR SALE OF APPARATUS WITHOUT WRITTEN PERMISSION.

| ACAD REFERENCE NO.  | 345-ENG-MASTER   |
|---------------------|------------------|
| DRAWN: R.STA.MONICA | DATE:MAY.16/2017 |
| CHECKED:            | DATE:            |
| SCALE: 1:1          | SHEET 2 OF 2     |
| DRAWING NUMBER      | ISSUE            |
| 345-FNG-MASTER      | 1                |