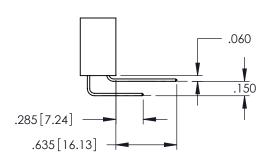

345-ENG-MASTER

**Contact Code 558** 

Contact Code 559

**Contact Code 560** 

INSULATOR MATERIAL: THERMOPLASTIC POLYESTER, UL 94V-0

DAP MATERIAL AVAILABLE UPON REQUEST

CONTACT MATERIAL; COPPER ALLOY

CONTACT PLATING: GOLD ON THE MATING AREA, TIN PLATING ON THE CONTACT TAILS, NICKEL UNDERPLATE