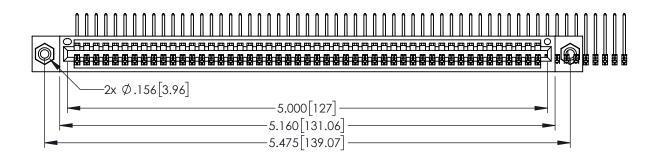

| 345/395 SERIES CARD EDGE CONNECTOR |
|------------------------------------|
| PART NUMBER: 345-058-558-408       |

| ACAD REFERENCE NO   | . 345-ENG-MASTER |
|---------------------|------------------|
| DRAWN: R.STA.MONICA | DATE:MAY.16/2017 |
| CHECKED:            | DATE:            |
| SCALE: 1:1          | SHEET 1 OF 2     |
| DRAWING NUMBER      | ISSUE            |