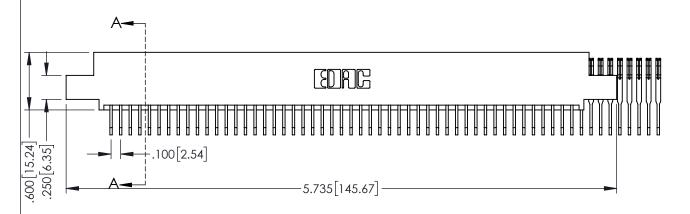

1

**SECTION A-A** 

- INSULATOR MATERIAL: THERMOPLASTIC PBT BLACK, UL 94V-0
- CONTACT MATERIAL; COPPER TIN ALLOY CONTACT PLATING: GOLD ON THE MATING AREA, TIN PLATING ON THE CONTACT TAILS, NICKEL UNDERPLATE