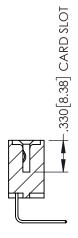

345-ENG-MASTER

**Contact Code 558** 

Contact Code 559

**Contact Code 560** 

INSULATOR MATERIAL: THERMOPLASTIC POLYESTER, UL 94V-0

DAP MATERIAL AVAILABLE UPON REQUEST

CONTACT MATERIAL; COPPER ALLOY

CONTACT PLATING: GOLD ON THE MATING AREA, TIN PLATING ON THE CONTACT TAILS, NICKEL UNDERPLATE