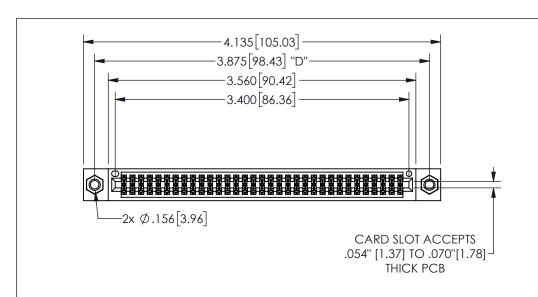

THIS IS A C.A.D. GENERATED DRAWING DO NOT MAKE MANUAL REVISIONS TO MASTER.

ISSUE NUMBER

ORIGINAL

1

.160 4.06 .330[8.38] POINT OF CARD SLOT CONTACT .370 9.4

.240[6.1] .600[15.24] 250 [6.35] .100[2.54]

<u>Contact Dimensions:</u>
542-Wire Wrap .025 Sq.(0.64 Sq.) - Tail LG=.645(16.38)
.100 (2.54) Contact Spacing x .200 (5.08) Row Spacing

345/395 SERIES CARD EDGE CONNECTOR PART NUMBER: 345-066-542-507

YOUR CONNECTION TO QUALITY & SERVICE

**EDAC INC** TORONTO, ONTARIO CANADA

THESE DRAWINGS AND SPECIFICATIONS ARE THE PROPERTY OF EDAC INC.,AND SHALL NOT BE REPRODUCED, OR COPIED OR USED AS THE BASIS FOR THE MANUFACTURE OR SALE OF APPARATUS WITHOUT WRITTEN PERMISSION.

| ACAD REFERENCE NO.  |        | 345-ENG-MASTER  |       |
|---------------------|--------|-----------------|-------|
| DRAWN: R.STA.MONICA |        | DATEMAY.16/2017 |       |
| CHECKED:            |        | DATE:           |       |
| SCALE:              | NTS    | SHEET           | OF 2  |
| DRAWING             | NUMBER |                 | ISSUE |
| 345-ENG-MASTER      |        |                 | 1     |