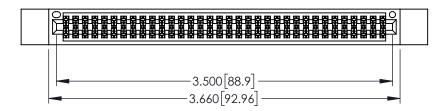

| 345/395 SERIES CARD EDGE CONNECTOR |
|------------------------------------|
| PART NUMBER: 345-068-525-812       |

| ACAD REFERENCE NO. 345-ENG-MASTER |                 |           |  |
|-----------------------------------|-----------------|-----------|--|
| DRAWN: R.STA.MONICA               | DATE: <b>MA</b> | Y.16/2017 |  |
| CHECKED:                          | DATE:           |           |  |
| SCALE: 1:1                        | SHEET 1         | OF 2      |  |
| DRAWING NUMBER                    |                 | ISSUE     |  |
| 345-ENG-MASTER                    |                 | 1         |  |

<u>Contact Dimensions:</u>
525-P.C. Tail .018 Sq.(0.46 Sq.) - Tail LG=.150(3.81)
.100 (2.54) Contact Spacing x .200 (5.08) Row Spacing

1

- INSULATOR MATERIAL: THERMOPLASTIC PBT BLACK, UL 94V-0
- CONTACT MATERIAL; COPPER TIN ALLOY CONTACT PLATING: GOLD ON THE MATING AREA, TIN PLATING ON THE CONTACT TAILS, NICKEL UNDERPLATE