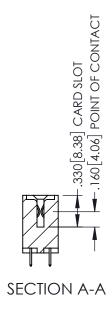

.107 [2.72] .082 [2.08] .157 [4] .232 [5.89] .125(3.18) to .210(5.33) .125(3.18) to .210(5.33) Outside Tails Outside Tails .045(1.14) to .060(1.52) .045(1.14) to .060(1.52) Between Tails Between Tails **Contact Code 555 Contact Code 556** 

**Contact Code 558** 

**Contact Code 559** 

Contact Code 560

INSULATOR MATERIAL: THERMOPLASTIC POLYESTER, UL 94V-0

DAP MATERIAL AVAILABLE UPON REQUEST

CONTACT MATERIAL; COPPER ALLOY

CONTACT PLATING: GOLD ON THE MATING AREA, TIN PLATING ON THE CONTACT TAILS, NICKEL UNDERPLATE