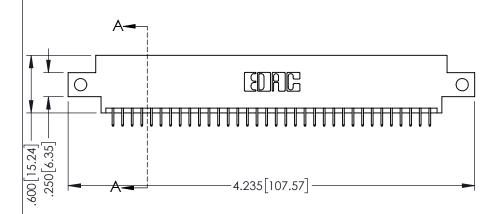

| 345/395 SERIES CARD EDGE CONNECTOR |
|------------------------------------|
| PART NUMBER: 345-068-525-812       |

| ACAD REFERENCE NO. 345-ENG-MASTER |                 |           |  |
|-----------------------------------|-----------------|-----------|--|
| DRAWN: R.STA.MONICA               | DATE: <b>MA</b> | Y.16/2017 |  |
| CHECKED:                          | DATE:           |           |  |
| SCALE: 1:1                        | SHEET 1         | OF 2      |  |
| DRAWING NUMBER                    |                 | ISSUE     |  |
| 345-ENG-MASTER                    |                 | 1         |  |

<u>Contact Dimensions:</u>
525-P.C. Tail .018 Sq.(0.46 Sq.) - Tail LG=.150(3.81)
.100 (2.54) Contact Spacing x .200 (5.08) Row Spacing

1

- INSULATOR MATERIAL: THERMOPLASTIC PBT BLACK, UL 94V-0
- CONTACT MATERIAL; COPPER TIN ALLOY CONTACT PLATING: GOLD ON THE MATING AREA, TIN PLATING ON THE CONTACT TAILS, NICKEL UNDERPLATE