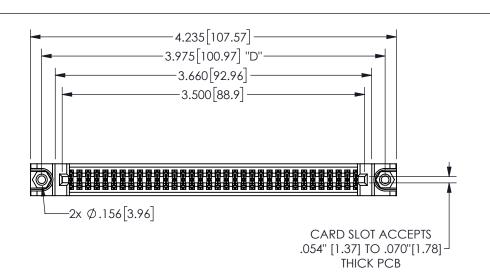

THIS IS A C.A.D. GENERATED DRAWING DO NOT MAKE MANUAL REVISIONS TO MASTER.

ISSUE NUMBER

1

ORIGINAL

.160 4.06 .330[8.38] POINT OF CARD SLOT CONTACT .370 9.4

.240[6.1] .600[15.24] 250 [6.35] .100[2.54]

<u>Contact Dimensions:</u>
541-Wire Wrap .025 Sq.(0.64 Sq.) - Tail LG=.750(19.05)
.100 (2.54) Contact Spacing x .200 (5.08) Row Spacing

345/395 SERIES CARD EDGE CONNECTOR PART NUMBER: 345-068-541-588

YOUR CONNECTION TO QUALITY & SERVICE

**EDAC INC** TORONTO, ONTARIO CANADA

THESE DRAWINGS AND SPECIFICATIONS ARE THE PROPERTY OF EDAC INC.,AND SHALL NOT BE REPRODUCED,OR COPIED OR USED AS THE BASIS FOR THE MANUFACTURE OR SALE OF APPARATUS WITHOUT WRITTEN PERMISSION.

| SECTION A-A         |                  |  |
|---------------------|------------------|--|
| ACAD REFERENCE NO.  | 345-ENG-MASTER   |  |
| DRAWN: R.STA.MONICA | DATE:MAY.16/2017 |  |
| CHECKED:            | DATE:            |  |
| SCALE: NTS          | SHEET 1 OF 2     |  |
| DRAWING NUMBER      | ISSUE            |  |
| 345-ENG-MASTER      | 1                |  |