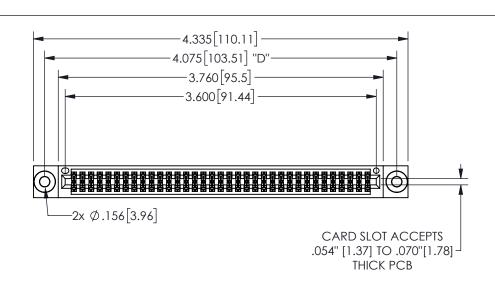

## 345/395 SERIES CARD EDGE CONNECTOR PART NUMBER: 345-070-544-803

YOUR CONNECTION TO QUALITY & SERVICE

**EDAC INC** TORONTO, ONTARIO CANADA

THESE DRAWINGS AND SPECIFICATIONS ARE THE PROPERTY OF EDAC INC.,AND SHALL NOT BE REPRODUCED,OR COPIED OR USED AS THE BASIS FOR THE MANUFACTURE OR SALE OF APPARATUS WITHOUT WRITTEN PERMISSION.