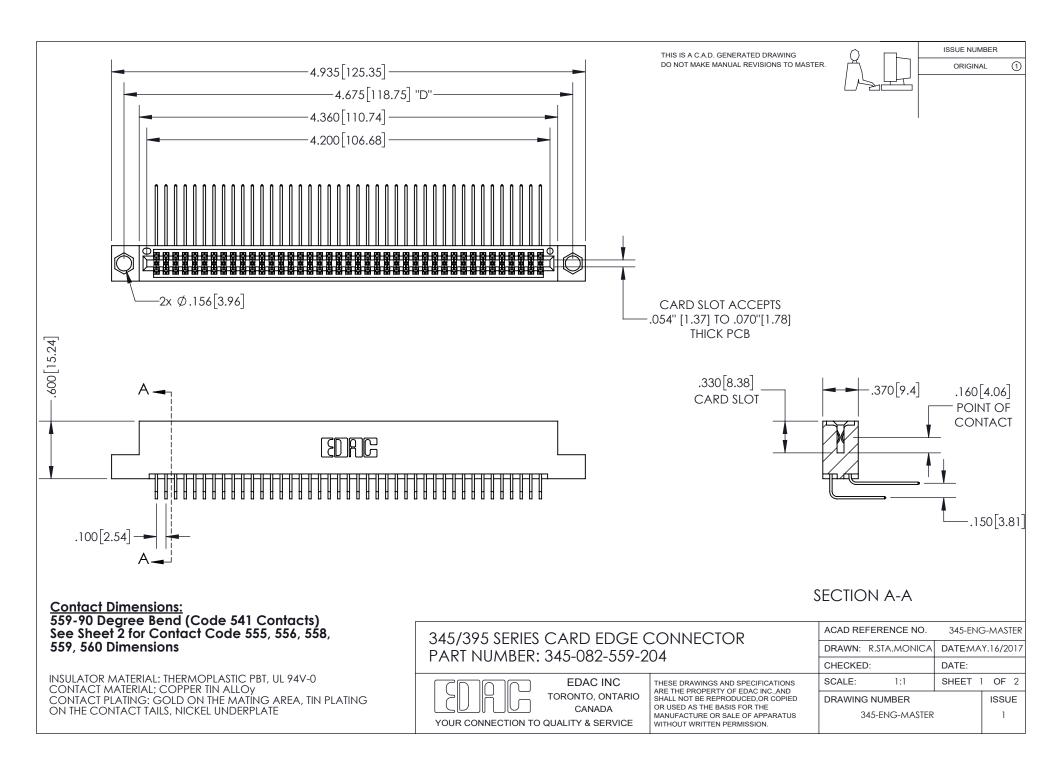

ISSUE NUMBER ORIGINAL

1

**Contact Code 558** 

**Contact Code 559** 

Contact Code 560

- INSULATOR MATERIAL: THERMOPLASTIC POLYESTER, UL 94V-0
- DAP MATERIAL AVAILABLE UPON REQUEST
- CONTACT MATERIAL; COPPER ALLOY

CONTACT PLATING: GOLD ON THE MATING AREA, TIN PLATING ON THE CONTACT TAILS, NICKEL UNDERPLATE

\*FOR ALL OTHER SPECIFICATIONS REFER TO SHEET 3\*

## 345/395 SERIES CARD EDGE CONNECTOR CONTACT CODE 555,556,558,559,560 DIMENSIONS

YOUR CONNECTION TO QUALITY & SERVICE

**EDAC INC** TORONTO, ONTARIO CANADA

THESE DRAWINGS AND SPECIFICATIONS ARE THE PROPERTY OF EDAC INC.,AND SHALL NOT BE REPRODUCED, OR COPIED OR USED AS THE BASIS FOR THE MANUFACTURE OR SALE OF APPARATUS WITHOUT WRITTEN PERMISSION.