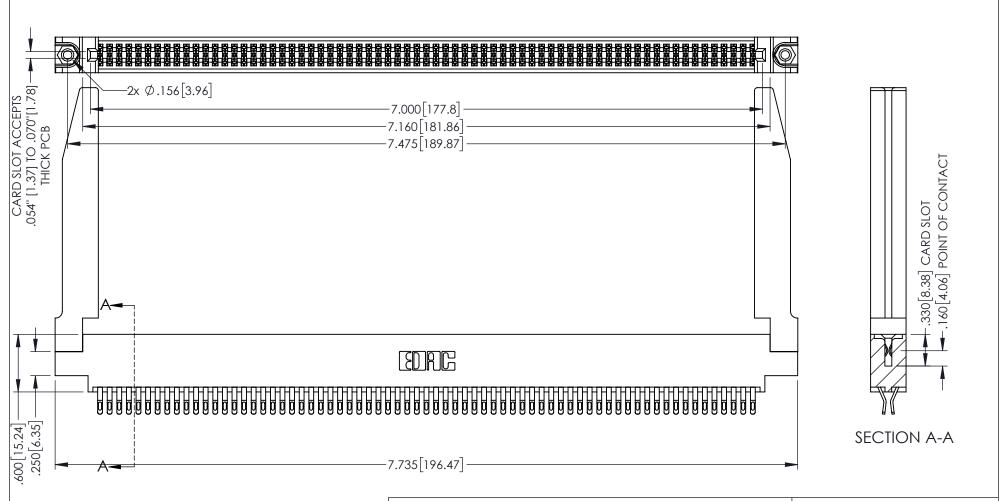

1

INSULATOR MATERIAL: THERMOPLASTIC PBT BLACK, UL 94V-0

CONTACT MATERIAL; COPPER TIN ALLOY

CONTACT PLATING: GOLD ON THE MATING AREA, TIN PLATING ON THE CONTACT TAILS, NICKEL UNDERPLATE

345/395 SERIES CARD EDGE CONNECTOR PART NUMBER: 345-138-555-878

YOUR CONNECTION TO QUALITY & SERVICE

| ACAD REFERENCE NO. 345-ENG-MASTER |                  |
|-----------------------------------|------------------|
| DRAWN: R.STA.MONICA               | DATE:MAY.16/2017 |
| CHECKED:                          | DATE:            |
| SCALE: 1:1                        | SHEET 1 OF 2     |
| DRAWING NUMBER                    | ISSUE            |
| 345-ENG-MASTER                    | 1                |