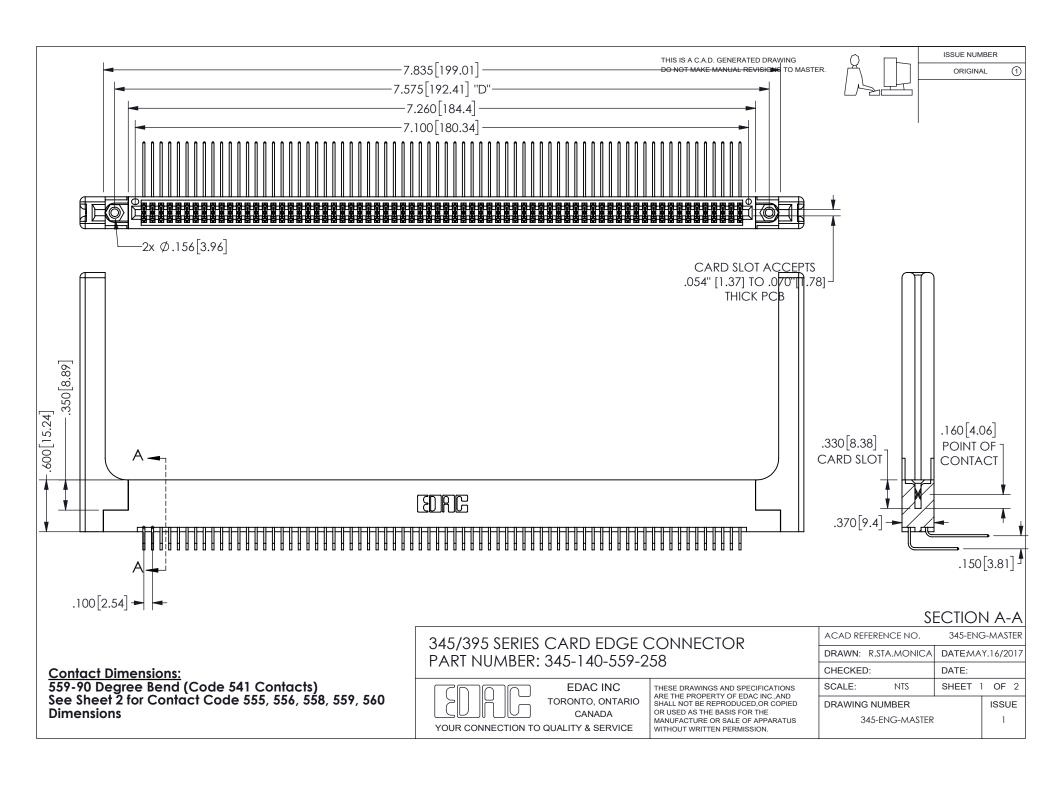

ISSUE NUMBER ORIGINAL

1

**Contact Code 558** 

Contact Code 559

Contact Code 560

INSULATOR MATERIAL: THERMOPLASTIC POLYESTER, UL 94V-0 DAP MATERIAL AVAILABLE UPON REQUEST

CONTACT MATERIAL; COPPER ALLOY

CONTACT PLATING: GOLD ON THE MATING AREA, TIN PLATING ON THE CONTACT TAILS, NICKEL UNDERPLATE

## 345/395 SERIES CARD EDGE CONNECTOR CONTACT CODE 555,556,558,559,560 DIMENSIONS

YOUR CONNECTION TO QUALITY & SERVICE

**EDAC INC** TORONTO, ONTARIO CANADA

THESE DRAWINGS AND SPECIFICATIONS ARE THE PROPERTY OF EDAC INC.,AND SHALL NOT BE REPRODUCED, OR COPIED OR USED AS THE BASIS FOR THE MANUFACTURE OR SALE OF APPARATUS WITHOUT WRITTEN PERMISSION.