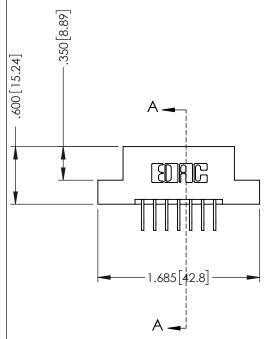

346-ENG-MASTER

**Contact Code 555** 

**Contact Code 556** 

INSULATOR MATERIAL: THERMOPLASTIC POLYESTER, UL 94V-0 CONTACT MATERIAL; COPPER, NICKEL, TIN ALLOY CA-725

CONTACT PLATING: GOLD ON THE MATING AREA, TIN-LEAD ON THE CONTACT TAILS, NICKEL UNDERPLATE