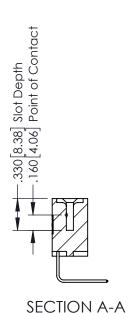

346-ENG-MASTER

**Contact Code 555** 

**Contact Code 556** 

INSULATOR MATERIAL: THERMOPLASTIC POLYESTER, UL 94V-0 CONTACT MATERIAL; COPPER, NICKEL, TIN ALLOY CA-725

CONTACT PLATING: GOLD ON THE MATING AREA, TIN-LEAD ON THE CONTACT TAILS, NICKEL UNDERPLATE