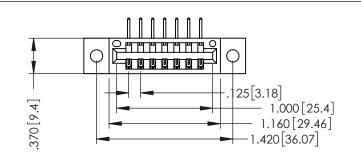

346/396 SERIES CARD EDGE CONNECTOR PART NUMBER: 346-007-558-102

SOUR CONNECTION T

EDAC INC TORONTO, ONTARIO CANADA

YOUR CONNECTION TO QUALITY & SERVICE WIT

THESE DRAWINGS AND SPECIFICATIONS ARE THE PROPERTY OF EDAC INC.,AND SHALL NOT BE REPRODUCED,OR COPIE OR USED AS THE BASIS FOR THE MANUFACTURE OR SALE OF APPARATUS WITHOUT WRITTEN PERMISSION.

346-ENG-MASTER

**Contact Code 555** 

**Contact Code 556** 

INSULATOR MATERIAL: THERMOPLASTIC POLYESTER, UL 94V-0 CONTACT MATERIAL; COPPER, NICKEL, TIN ALLOY CA-725

CONTACT PLATING: GOLD ON THE MATING AREA, TIN-LEAD ON THE CONTACT TAILS, NICKEL UNDERPLATE