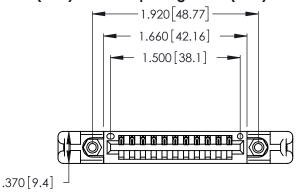

<u>Contact Dimensions:</u>
526-P.C. Tail .018 Sq. (0.46 Sq.) - Tail LG. =.350 (8.89)
.125 (3.18) Contact Spacing x .250 (6.35) Row Spacing

- INSULATOR MATERIAL: THERMOPLASTIC POLYESTER, UL 94V-0 CONTACT MATERIAL; COPPER, NICKEL, TIN\_ALLOY CA-725
- CONTACT PLATING: GOLD ON THE MATING AREA, TIN-LEAD ON THE CONTACT TAILS, NICKEL UNDERPLATE

THIS IS A C.A.D. GENERATED DRAWING DO NOT MAKE MANUAL REVISIONS TO MASTER.

ISSUE NUMBER ORIGINAL

1

346/396 SERIES CARD EDGE CONNECTOR PART NUMBER: 346-011-526-158

**EDAC INC** TORONTO, ONTARIO CANADA

THESE DRAWINGS AND SPECIFICATIONS ARE THE PROPERTY OF EDAC INC.,AND SHALL NOT BE REPRODUCED, OR COPIED OR USED AS THE BASIS FOR THE MANUFACTURE OR SALE OF APPARATUS WITHOUT WRITTEN PERMISSION.