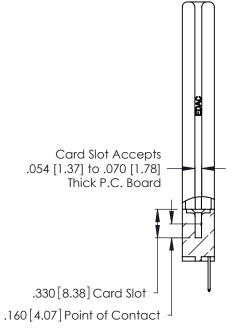

THIS IS A C.A.D. GENERATED DRAWING DO NOT MAKE MANUAL REVISIONS TO MASTER.

ISSUE NUMBER

ORIGINAL

1

**Contact Code 555** 

Contact Code 556

**Contact Code 558** 

**Contact Code 559** 

Contact Code 560

INSULATOR MATERIAL: THERMOPLASTIC POLYESTER, UL 94V-0 CONTACT MATERIAL; COPPER, NICKEL, TIN ALLOY CA-725 CONTACT PLATING: GOLD ON THE MATING AREA, TIN-LEAD

ON THE CONTACT TAILS, NICKEL UNDERPLATE

346/396 SERIES CARD EDGE CONNECTOR CONTACT CODE 555,556,558,559,560 DIMENSIONS

YOUR CONNECTION TO QUALITY & SERVICE

**EDAC INC** TORONTO, ONTARIO CANADA

THESE DRAWINGS AND SPECIFICATIONS ARE THE PROPERTY OF EDAC INC.,AND SHALL NOT BE REPRODUCED, OR COPIED OR USED AS THE BASIS FOR THE MANUFACTURE OR SALE OF APPARATUS WITHOUT WRITTEN PERMISSION.