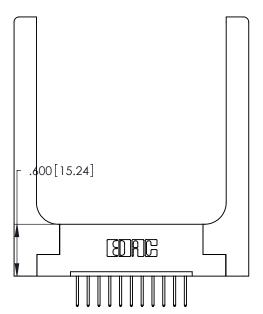

THIS IS A C.A.D. GENERATED DRAWING DO NOT MAKE MANUAL REVISIONS TO MASTER.

ISSUE NUMBER ORIGINAL

1

346/396 SERIES CARD EDGE CONNECTOR PART NUMBER: 346-011-526-158

**EDAC INC** TORONTO, ONTARIO CANADA

THESE DRAWINGS AND SPECIFICATIONS ARE THE PROPERTY OF EDAC INC.,AND SHALL NOT BE REPRODUCED, OR COPIED OR USED AS THE BASIS FOR THE MANUFACTURE OR SALE OF APPARATUS WITHOUT WRITTEN PERMISSION.

| ACAD REFERENCE NO. |       | 346-ENG-MASTER   |      |
|--------------------|-------|------------------|------|
| DRAWN: J.LEE       |       | DATE: APR. 22/09 |      |
| CHECKED:           |       | DATE:            |      |
| SCALE:             | N.T.S | SHEET 1          | OF 2 |
| DRAWING NUME       |       | ISSUE            |      |
| 346-ENC            |       | 1                |      |
|                    |       |                  |      |