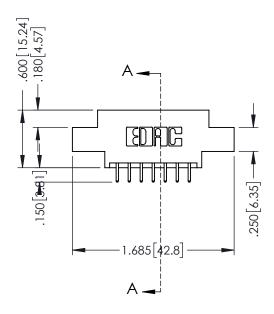

## 346/396 SERIES CARD EDGE CONNECTOR CONTACT CODE 555,556,558,559,560 DIMENSIONS

YOUR CONNECTION TO QUALITY & SERVICE

**EDAC INC** TORONTO, ONTARIO CANADA

THESE DRAWINGS AND SPECIFICATIONS ARE THE PROPERTY OF EDAC INC.,AND SHALL NOT BE REPRODUCED, OR COPIED OR USED AS THE BASIS FOR THE MANUFACTURE OR SALE OF APPARATUS WITHOUT WRITTEN PERMISSION.

## **Contact Code 555**

## **Contact Code 556**

INSULATOR MATERIAL: THERMOPLASTIC POLYESTER, UL 94V-0 CONTACT MATERIAL; COPPER, NICKEL, TIN ALLOY CA-725 CONTACT PLATING: GOLD ON THE MATING AREA, TIN-LEAD

ON THE CONTACT TAILS, NICKEL UNDERPLATE