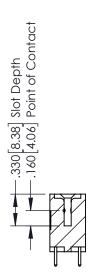

INSULATOR MATERIAL: THERMOPLASTIC POLYESTER, UL 94V-0 CONTACT MATERIAL; COPPER, NICKEL, TIN ALLOY CA-725 CONTACT PLATING: GOLD ON THE MATING AREA, TIN-LEAD ON THE CONTACT TAILS, NICKEL UNDERPLATE

346/396 SERIES CARD EDGE CONNECTOR PART NUMBER: 346-014-521-807

YOUR CONNECTION TO QUALITY & SERVICE

**EDAC INC** TORONTO, ONTARIO CANADA

THESE DRAWINGS AND SPECIFICATIONS ARE THE PROPERTY OF EDAC INC.,AND SHALL NOT BE REPRODUCED,OR COPIED OR USED AS THE BASIS FOR THE MANUFACTURE OR SALE OF APPARATUS WITHOUT WRITTEN PERMISSION.

| ACAD REFERENCE NO | D. 346-ENG-MASTER |
|-------------------|-------------------|
| DRAWN: J.LEE      | DATE: APR. 22/09  |
| CHECKED:          | DATE:             |
| SCALE: 1:1        | SHEET 1 OF 2      |
| DRAWING NUMBER    | ISSUE             |

346-ENG-MASTER



**SECTION A-A** 



ISSUE NUMBER ORIGINAL 1



## **Contact Code 555**

## **Contact Code 556**



INSULATOR MATERIAL: THERMOPLASTIC POLYESTER, UL 94V-0 CONTACT MATERIAL; COPPER, NICKEL, TIN ALLOY CA-725 CONTACT PLATING: GOLD ON THE MATING AREA, TIN-LEAD

ON THE CONTACT TAILS, NICKEL UNDERPLATE

## 346/396 SERIES CARD EDGE CONNECTOR CONTACT CODE 555,556,558,559,560 DIMENSIONS

YOUR CONNECTION TO QUALITY & SERVICE

**EDAC INC** TORONTO, ONTARIO CANADA

THESE DRAWINGS AND SPECIFICATIONS ARE THE PROPERTY OF EDAC INC.,AND SHALL NOT BE REPRODUCED, OR COPIED OR USED AS THE BASIS FOR THE MANUFACTURE OR SALE OF APPARATUS WITHOUT WRITTEN PERMISSION.

|   | ACAD REFERENCE NO. | 346-ENG-MASTER   |
|---|--------------------|------------------|
|   | DRAWN: J.LEE       | DATE: APR. 22/09 |
| ) | CHEC