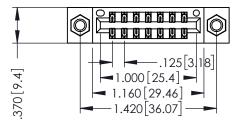

346/396 SERIES CARD EDGE CONNECTOR PART NUMBER: 346-014-521-807

YOUR CONNECTION TO QUALITY & SERVICE

**EDAC INC** TORONTO, ONTARIO CANADA

THESE DRAWINGS AND SPECIFICATIONS ARE THE PROPERTY OF EDAC INC.,AND SHALL NOT BE REPRODUCED,OR COPIED OR USED AS THE BASIS FOR THE MANUFACTURE OR SALE OF APPARATUS WITHOUT WRITTEN PERMISSION.

THIS IS A C.A.D. GENERATED DRAWING DO NOT MAKE MANUAL REVISIONS TO MASTER.

ISSUE NUMBER

ORIGINAL

1

INSULATOR MATERIAL: THERMOPLASTIC POLYESTER, UL 94V-0 CONTACT MATERIAL; COPPER, NICKEL, TIN ALLOY CA-725 CONTACT PLATING: GOLD ON THE MATING AREA, TIN-LEAD ON THE CONTACT TAILS, NICKEL UNDERPLATE