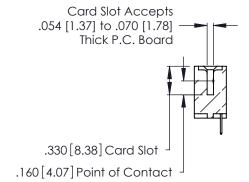

**Contact Code 560** 

INSULATOR MATERIAL: THERMOPLASTIC POLYESTER, UL 94V-0 CONTACT MATERIAL; COPPER, NICKEL, TIN ALLOY CA-725 CONTACT PLATING: GOLD ON THE MATING AREA, TIN-LEAD

ON THE CONTACT TAILS, NICKEL UNDERPLATE

346/396 SERIES CARD EDGE CONNECTOR CONTACT CODE 555,556,558,559,560 DIMENSIONS

YOUR CONNECTION TO QUALITY & SERVICE

**EDAC INC** TORONTO, ONTARIO CANADA

THESE DRAWINGS AND SPECIFICATIONS ARE THE PROPERTY OF EDAC INC.,AND SHALL NOT BE REPRODUCED, OR COPIED OR USED AS THE BASIS FOR THE MANUFACTURE OR SALE OF APPARATUS WITHOUT WRITTEN PERMISSION.