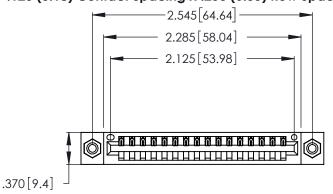

<u>Contact Dimensions:</u>
520-P.C. Tail .030x.018 (0.76x0.46) - Tail LG. = .175 (4.45) .125 (3.18) Contact Spacing x .250 (6.35) Row Spacing

- INSULATOR MATERIAL: THERMOPLASTIC POLYESTER, UL 94V-0 CONTACT MATERIAL; COPPER, NICKEL, TIN ALLOY CA-725
- CONTACT PLATING: GOLD ON THE MATING AREA, TIN-LEAD ON THE CONTACT TAILS, NICKEL UNDERPLATE

THIS IS A C.A.D. GENERATED DRAWING DO NOT MAKE MANUAL REVISIONS TO MASTER.

1

| 346/396 SERIES CARD EDGE CONNECTOR |
|------------------------------------|
| PART NUMBER: 346-016-520-108       |

**EDAC INC** TORONTO, ONTARIO CANADA