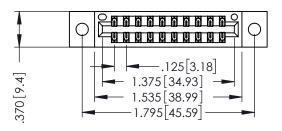

346/396 SERIES CARD EDGE CONNECTOR PART NUMBER: 346-020-556-802

YOUR CONNECTION TO QUALITY & SERVICE

**EDAC INC** TORONTO, ONTARIO CANADA

THESE DRAWINGS AND SPECIFICATIONS ARE THE PROPERTY OF EDAC INC.,AND SHALL NOT BE REPRODUCED, OR COPIED OR USED AS THE BASIS FOR THE MANUFACTURE OR SALE OF APPARATUS WITHOUT WRITTEN PERMISSION.

| ACAD REFERENCE NO. | 346-ENG-MASTER   |
|--------------------|------------------|
| DRAWN: J.LEE       | DATE: APR. 22/09 |
| CHECKED:           | DATE:            |
| SCALE: 1:1         | SHEET 1 OF 2     |
| DRAWING NUMBER     | ISSUE            |