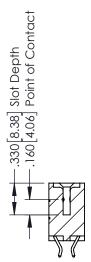

346-ENG-MASTER

**SECTION A-A** 

ISSUE NUMBER ORIGINAL 1

## **Contact Code 555**

## **Contact Code 556**

INSULATOR MATERIAL: THERMOPLASTIC POLYESTER, UL 94V-0 CONTACT MATERIAL; COPPER, NICKEL, TIN ALLOY CA-725 CONTACT PLATING: GOLD ON THE MATING AREA, TIN-LEAD

ON THE CONTACT TAILS, NICKEL UNDERPLATE