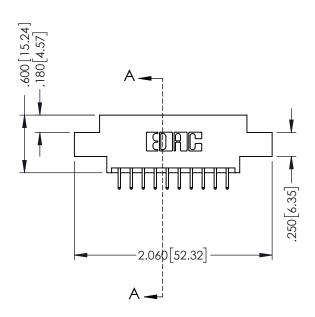

## 346/396 SERIES CARD EDGE CONNECTOR CONTACT CODE 555,556,558,559,560 DIMENSIONS

YOUR CONNECTION TO QUALITY & SERVICE

**EDAC INC** TORONTO, ONTARIO CANADA

THESE DRAWINGS AND SPECIFICATIONS ARE THE PROPERTY OF EDAC INC.,AND SHALL NOT BE REPRODUCED, OR COPIED OR USED AS THE BASIS FOR THE MANUFACTURE OR SALE OF APPARATUS WITHOUT WRITTEN PERMISSION.

|   | ACAD REFERENCE NO. | 346-ENG-MASTER   |
|---|--------------------|------------------|
|   | DRAWN: J.LEE       | DATE: APR. 22/09 |
| ) | CHECKED:           | DATE:            |
|   | SCALE: 1:1         | SHEET 2 OF 2     |
|   | DRAWING NUMBER     | ISSUE            |
|   | 346-ENG-MASTER     | 1                |