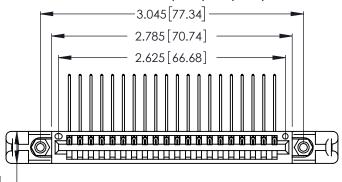

Contact Dimensions:
559-90 Degree Bend (Code 541 Contacts)
See Sheet 2 for Contact Code 555, 556, 558, 559, 560 Dimensions

THIS IS A C.A.D. GENERATED DRAWING DO NOT MAKE MANUAL REVISIONS TO MASTER.

Card Slot Accepts .054 [1.37] to .070 [1.78] Thick P.C. Board

.330 [8.38] Card Slot .160 [4.07] Point of Contact ISSUE NUMBER

1

ORIGINAL

346/396 SERIES CARD EDGE CONNECTOR PART NUMBER: 346-020-559-658

YOUR CONNECTION TO QUALITY & SERVICE

**EDAC INC** TORONTO, ONTARIO CANADA