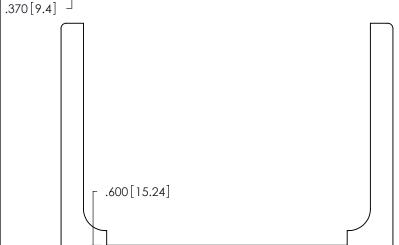

THIS IS A C.A.D. GENERATED DRAWING DO NOT MAKE MANUAL REVISIONS TO MASTER.

ISSUE NUMBER

ORIGINAL

1

**Contact Code 555** 

Contact Code 556

**Contact Code 558** 

**Contact Code 559** 

**Contact Code 560** 

INSULATOR MATERIAL: THERMOPLASTIC POLYESTER, UL 94V-0 CONTACT MATERIAL; COPPER, NICKEL, TIN ALLOY CA-725 CONTACT PLATING: GOLD ON THE MATING AREA, TIN-LEAD

ON THE CONTACT TAILS, NICKEL UNDERPLATE