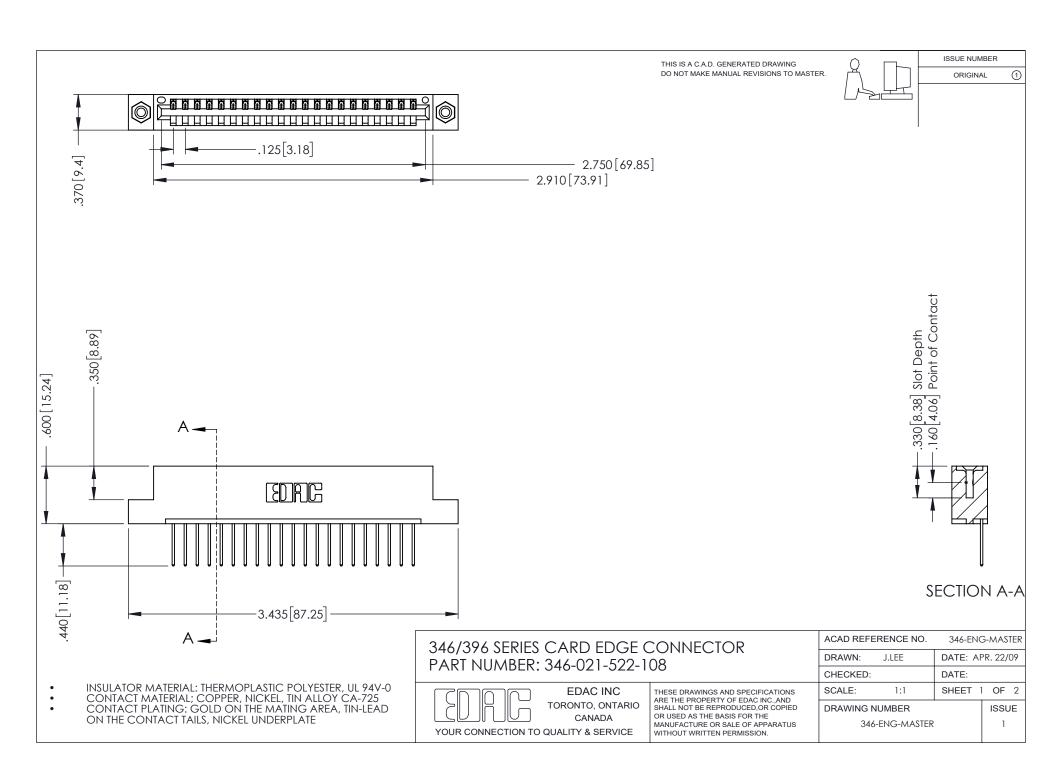

## **Contact Code 556**

INSULATOR MATERIAL: THERMOPLASTIC POLYESTER, UL 94V-0 CONTACT MATERIAL; COPPER, NICKEL, TIN ALLOY CA-725 CONTACT PLATING: GOLD ON THE MATING AREA, TIN-LEAD

ON THE CONTACT TAILS, NICKEL UNDERPLATE

## 346/396 SERIES CARD EDGE CONNECTOR CONTACT CODE 555,556,558,559,560 DIMENSIONS

YOUR CONNECTION TO QUALITY & SERVICE

**EDAC INC** TORONTO, ONTARIO CANADA

THESE DRAWINGS AND SPECIFICATIONS ARE THE PROPERTY OF EDAC INC.,AND SHALL NOT BE REPRODUCED, OR COPIED OR USED AS THE BASIS FOR THE MANUFACTURE OR SALE OF APPARATUS WITHOUT WRITTEN PERMISSION.