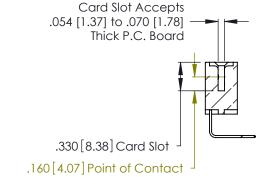

INSULATOR MATERIAL: THERMOPLASTIC POLYESTER, UL 94V-0 CONTACT MATERIAL; COPPER, NICKEL, TIN ALLOY CA-725

CONTACT PLATING: GOLD ON THE MATING AREA, TIN-LEAD ON THE CONTACT TAILS, NICKEL UNDERPLATE

346/396 SERIES CARD EDGE CONNECTOR PART NUMBER: 346-021-558-603