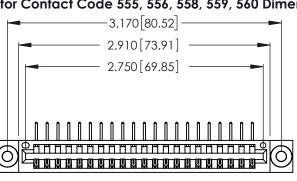

THIS IS A C.A.D. GENERATED DRAWING DO NOT MAKE MANUAL REVISIONS TO MASTER.

ISSUE NUMBER

ORIGINAL

1

**Contact Code 555** 

Contact Code 556

**Contact Code 558** 

**Contact Code 559** 

Contact Code 560

INSULATOR MATERIAL: THERMOPLASTIC POLYESTER, UL 94V-0 CONTACT MATERIAL; COPPER, NICKEL, TIN ALLOY CA-725 CONTACT PLATING: GOLD ON THE MATING AREA, TIN-LEAD

ON THE CONTACT TAILS, NICKEL UNDERPLATE

346/396 SERIES CARD EDGE CONNECTOR CONTACT CODE 555,556,558,559,560 DIMENSIONS

YOUR CONNECTION TO QUALITY & SERVICE

**EDAC INC** TORONTO, ONTARIO CANADA

THESE DRAWINGS AND SPECIFICATIONS ARE THE PROPERTY OF EDAC INC.,AND SHALL NOT BE REPRODUCED, OR COPIED OR USED AS THE BASIS FOR THE MANUFACTURE OR SALE OF APPARATUS WITHOUT WRITTEN PERMISSION.