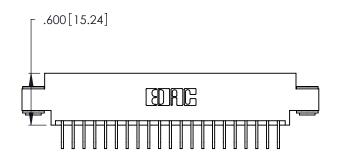

Contact Dimensions:
558-90 Degree Bend (Code 541 Contacts)
See Sheet 2 for Contact Code 555, 556, 558, 559, 560 Dimensions

.370 [9.4]

THIS IS A C.A.D. GENERATED DRAWING DO NOT MAKE MANUAL REVISIONS TO MASTER.

INSULATOR MATERIAL: THERMOPLASTIC POLYESTER, UL 94V-0 CONTACT MATERIAL; COPPER, NICKEL, TIN ALLOY CA-725

CONTACT PLATING: GOLD ON THE MATING AREA, TIN-LEAD ON THE CONTACT TAILS, NICKEL UNDERPLATE

346/396 SERIES CARD EDGE CONNECTOR PART NUMBER: 346-021-558-603