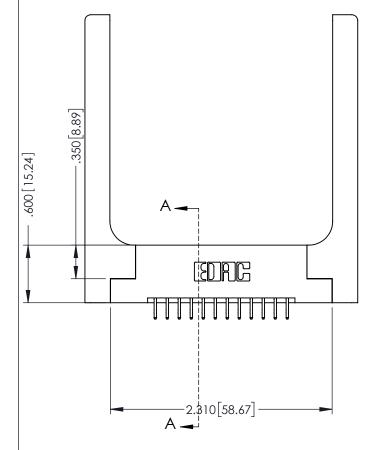

346-ENG-MASTER

**SECTION A-A** 

ISSUE NUMBER ORIGINAL 1

## 346/396 SERIES CARD EDGE CONNECTOR CONTACT CODE 555,556,558,559,560 DIMENSIONS

YOUR CONNECTION TO QUALITY & SERVICE

**EDAC INC** TORONTO, ONTARIO CANADA

THESE DRAWINGS AND SPECIFICATIONS ARE THE PROPERTY OF EDAC INC.,AND SHALL NOT BE REPRODUCED, OR COPIED OR USED AS THE BASIS FOR THE MANUFACTURE OR SALE OF APPARATUS WITHOUT WRITTEN PERMISSION.

|  | ACAD REFERENCE NO. | 346-ENG-MASTER   |  |
|--|--------------------|------------------|--|
|  | DRAWN: J.LEE       | DATE: APR. 22/09 |  |
|  | CHECKED:           | DATE:            |  |
|  | SCALE: 1:1         | SHEET 2 OF 2     |  |
|  | DRAWING NUMBER     | ISSUE            |  |
|  | 346-ENG-MASTER     | 1                |  |