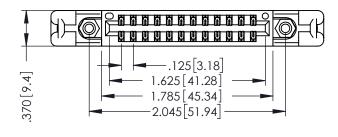

THIS IS A C.A.D. GENERATED DRAWING DO NOT MAKE MANUAL REVISIONS TO MASTER.

ISSUE NUMBER

ORIGINAL

1

INSULATOR MATERIAL: THERMOPLASTIC POLYESTER, UL 94V-0 CONTACT MATERIAL; COPPER, NICKEL, TIN ALLOY CA-725 CONTACT PLATING: GOLD ON THE MATING AREA, TIN-LEAD

ON THE CONTACT TAILS, NICKEL UNDERPLATE

346/396 SERIES CARD EDGE CONNECTOR PART NUMBER: 346-024-556-258

YOUR CONNECTION TO QUALITY & SERVICE

**EDAC INC** TORONTO, ONTARIO CANADA

THESE DRAWINGS AND SPECIFICATIONS ARE THE PROPERTY OF EDAC INC.,AND SHALL NOT BE REPRODUCED, OR COPIED OR USED AS THE BASIS FOR THE MANUFACTURE OR SALE OF APPARATUS WITHOUT WRITTEN PERMISSION.

| ACAD REFERENCE NO. |      | 346-ENG-MASTER |           |
|--------------------|------|----------------|-----------|
| DRAWN: J           | .LEE | DATE: AF       | PR. 22/09 |
| CHECKED:           |      | DATE:          |           |
| SCALE:             | 1:1  | SHEET 1        | OF 2      |
| DRAWING NUMBER     |      |                | ISSUE     |