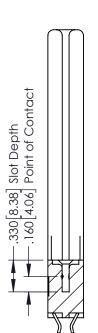

## **Contact Code 555**

## **Contact Code 556**

INSULATOR MATERIAL: THERMOPLASTIC POLYESTER, UL 94V-0 CONTACT MATERIAL; COPPER, NICKEL, TIN ALLOY CA-725 CONTACT PLATING: GOLD ON THE MATING AREA, TIN-LEAD

ON THE CONTACT TAILS, NICKEL UNDERPLATE