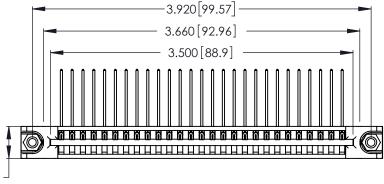

Contact Dimensions:
559-90 Degree Bend (Code 541 Contacts)
See Sheet 2 for Contact Code 555, 556, 558, 559, 560 Dimensions -3.920[99.57]-3.660 [92.96] —

.370 [9.4]

Card Slot Accepts .054 [1.37] to .070 [1.78] Thick P.C. Board .330 [8.38] Card Slot .160 [4.07] Point of Contact