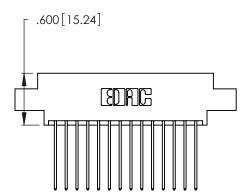

THIS IS A C.A.D. GENERATED DRAWING DO NOT MAKE MANUAL REVISIONS TO MASTER.

346/396 SERIES CARD EDGE CONNECTOR PART NUMBER: 346-028-541-807

**EDAC INC** TORONTO, ONTARIO CANADA

THESE DRAWINGS AND SPECIFICATIONS ARE THE PROPERTY OF EDAC INC., AND SHALL NOT BE REPRODUCED, OR COPIED OR USED AS THE BASIS FOR THE MANUFACTURE OR SALE OF APPARATUS WITHOUT WRITTEN PERMISSION.

346-ENG-MASTER

THIS IS A C.A.D. GENERATED DRAWING DO NOT MAKE MANUAL REVISIONS TO MASTER.

ISSUE NUMBER

ORIGINAL

1

**Contact Code 555** 

Contact Code 556

**Contact Code 558** 

**Contact Code 559** 

Contact Code 560

INSULATOR MATERIAL: THERMOPLASTIC POLYESTER, UL 94V-0 CONTACT MATERIAL; COPPER, NICKEL, TIN ALLOY CA-725 CONTACT PLATING: GOLD ON THE MATING AREA, TIN-LEAD

ON THE CONTACT TAILS, NICKEL UNDERPLATE