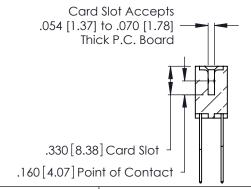

346-ENG-MASTER

THIS IS A C.A.D. GENERATED DRAWING DO NOT MAKE MANUAL REVISIONS TO MASTER.

ISSUE NUMBER

ORIGINAL

1

**Contact Code 555** 

Contact Code 556

**Contact Code 558** 

**Contact Code 559** 

Contact Code 560

INSULATOR MATERIAL: THERMOPLASTIC POLYESTER, UL 94V-0 CONTACT MATERIAL; COPPER, NICKEL, TIN ALLOY CA-725 CONTACT PLATING: GOLD ON THE MATING AREA, TIN-LEAD

ON THE CONTACT TAILS, NICKEL UNDERPLATE

346/396 SERIES CARD EDGE CONNECTOR CONTACT CODE 555,556,558,559,560 DIMENSIONS

YOUR CONNECTION TO QUALITY & SERVICE

**EDAC INC** TORONTO, ONTARIO CANADA

THESE DRAWINGS AND SPECIFICATIONS ARE THE PROPERTY OF EDAC INC.,AND SHALL NOT BE REPRODUCED, OR COPIED OR USED AS THE BASIS FOR THE MANUFACTURE OR SALE OF APPARATUS WITHOUT WRITTEN PERMISSION.