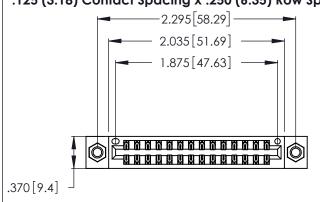

<u>Contact Dimensions:</u>
541-Wire Wrap .025 Sq. (0.64 Sq.) - Tail LG. =.750 (19.05)
.125 (3.18) Contact Spacing x .250 (6.35) Row Spacing

- INSULATOR MATERIAL: THERMOPLASTIC POLYESTER, UL 94V-0 CONTACT MATERIAL; COPPER, NICKEL, TIN ALLOY CA-725
- CONTACT PLATING: GOLD ON THE MATING AREA, TIN-LEAD ON THE CONTACT TAILS, NICKEL UNDERPLATE

THIS IS A C.A.D. GENERATED DRAWING DO NOT MAKE MANUAL REVISIONS TO MASTER.

346/396 SERIES CARD EDGE CONNECTOR PART NUMBER: 346-028-541-807

**EDAC INC** TORONTO, ONTARIO CANADA

THESE DRAWINGS AND SPECIFICATIONS ARE THE PROPERTY OF EDAC INC., AND SHALL NOT BE REPRODUCED, OR COPIED OR USED AS THE BASIS FOR THE MANUFACTURE OR SALE OF APPARATUS WITHOUT WRITTEN PERMISSION.