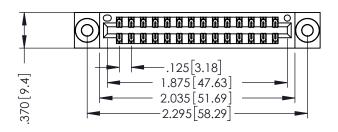

THIS IS A C.A.D. GENERATED DRAWING DO NOT MAKE MANUAL REVISIONS TO MASTER.

ISSUE NUMBER

ORIGINAL

1

INSULATOR MATERIAL: THERMOPLASTIC POLYESTER, UL 94V-0 CONTACT MATERIAL; COPPER, NICKEL, TIN ALLOY CA-725 CONTACT PLATING: GOLD ON THE MATING AREA, TIN-LEAD

ON THE CONTACT TAILS, NICKEL UNDERPLATE

346/396 SERIES CARD EDGE CONNECTOR PART NUMBER: 346-028-556-203

YOUR CONNECTION TO QUALITY & SERVICE

**EDAC INC** TORONTO, ONTARIO CANADA

THESE DRAWINGS AND SPECIFICATIONS ARE THE PROPERTY OF EDAC INC.,AND SHALL NOT BE REPRODUCED, OR COPIED OR USED AS THE BASIS FOR THE MANUFACTURE OR SALE OF APPARATUS WITHOUT WRITTEN PERMISSION.

| ACAD REFERENCE NO. | 346-ENG-MASTER   |
|--------------------|------------------|
| DRAWN: J.LEE       | DATE: APR. 22/09 |
| CHECKED:           | DATE:            |
| SCALE: 1:1         | SHEET 1 OF 2     |
| DRAWING NUMBER     | ISSUE            |