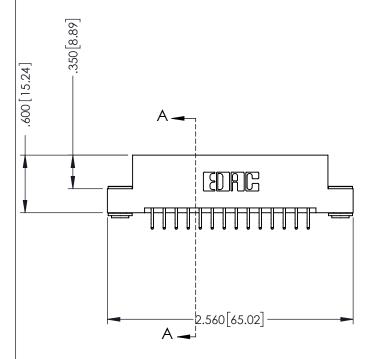

**SECTION A-A** 

.330 [8.38] Slot Depth .160 [4.06] Point of Contact

346-ENG-MASTER

ISSUE NUMBER ORIGINAL 1

## 346/396 SERIES CARD EDGE CONNECTOR CONTACT CODE 555,556,558,559,560 DIMENSIONS

YOUR CONNECTION TO QUALITY & SERVICE

**EDAC INC** TORONTO, ONTARIO CANADA

THESE DRAWINGS AND SPECIFICATIONS ARE THE PROPERTY OF EDAC INC.,AND SHALL NOT BE REPRODUCED, OR COPIED OR USED AS THE BASIS FOR THE MANUFACTURE OR SALE OF APPARATUS WITHOUT WRITTEN PERMISSION.

|   | ACAD REFERENCE NO. | 346-ENG-MASTER   |
|---|--------------------|------------------|
|   | DRAWN: J.LEE       | DATE: APR. 22/09 |
| ) | CHECKED:           | DATE:            |
|   | SCALE: 1:1         | SHEET 2 OF 2     |
|   | DRAWING NUMBER     | ISSUE            |
|   | 346-ENG-MASTER     | 1                |