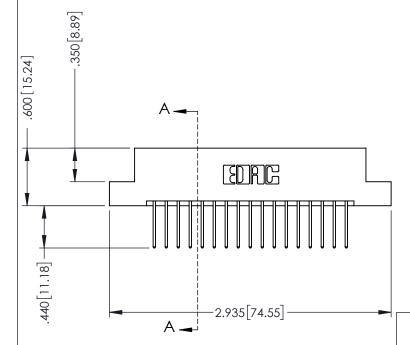

## **Contact Code 555**

## **Contact Code 556**

INSULATOR MATERIAL: THERMOPLASTIC POLYESTER, UL 94V-0 CONTACT MATERIAL; COPPER, NICKEL, TIN ALLOY CA-725 CONTACT PLATING: GOLD ON THE MATING AREA, TIN-LEAD

ON THE CONTACT TAILS, NICKEL UNDERPLATE

## 346/396 SERIES CARD EDGE CONNECTOR CONTACT CODE 555,556,558,559,560 DIMENSIONS

YOUR CONNECTION TO QUALITY & SERVICE

**EDAC INC** TORONTO, ONTARIO CANADA

THESE DRAWINGS AND SPECIFICATIONS ARE THE PROPERTY OF EDAC INC.,AND SHALL NOT BE REPRODUCED, OR COPIED OR USED AS THE BASIS FOR THE MANUFACTURE OR SALE OF APPARATUS WITHOUT WRITTEN PERMISSION.

|  | ACAD REFERENCE NO. | 346-ENG-MASTER   |  |
|--|--------------------|------------------|--|
|  | DRAWN: J.LEE       | DATE: APR. 22/09 |  |
|  | CHECKED:           | DATE:            |  |
|  | SCALE: 1:1         | SHEET 2 OF 2     |  |
|  | DRAWING NUMBER     | ISSUE            |  |
|  | 346-ENG-MASTER     | 1                |  |