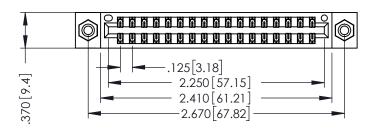

346/396 SERIES CARD EDGE CONNECTOR PART NUMBER: 346-034-522-208

YOUR CONNECTION TO QUALITY & SERVICE

**EDAC INC** TORONTO, ONTARIO CANADA

THESE DRAWINGS AND SPECIFICATIONS ARE THE PROPERTY OF EDAC INC.,AND SHALL NOT BE REPRODUCED,OR COPIED OR USED AS THE BASIS FOR THE MANUFACTURE OR SALE OF APPARATUS WITHOUT WRITTEN PERMISSION.

| ACAD REFERENCE NO. |       | 346-ENG-MASTER |           |
|--------------------|-------|----------------|-----------|
| DRAWN:             | J.LEE | DATE: AF       | PR. 22/09 |
| CHECKED:           |       | DATE:          |           |
| SCALE:             | 1:1   | SHEET 1        | OF 2      |
| DRAWING NU         |       | ISSUE          |           |