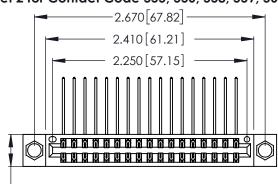

THIS IS A C.A.D. GENERATED DRAWING DO NOT MAKE MANUAL REVISIONS TO MASTER.

ISSUE NUMBER

ORIGINAL

1

**Contact Code 555** 

Contact Code 556

**Contact Code 558** 

**Contact Code 559** 

**Contact Code 560** 

INSULATOR MATERIAL: THERMOPLASTIC POLYESTER, UL 94V-0 CONTACT MATERIAL; COPPER, NICKEL, TIN ALLOY CA-725 CONTACT PLATING: GOLD ON THE MATING AREA, TIN-LEAD

ON THE CONTACT TAILS, NICKEL UNDERPLATE