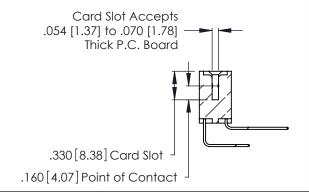

Contact Dimensions:
558-90 Degree Bend (Code 541 Contacts)
See Sheet 2 for Contact Code 555, 556, 558, 559, 560 Dimensions

.370 [9.4]

- INSULATOR MATERIAL: THERMOPLASTIC POLYESTER, UL 94V-0 CONTACT MATERIAL; COPPER, NICKEL, TIN ALLOY CA-725
- CONTACT PLATING: GOLD ON THE MATING AREA, TIN-LEAD ON THE CONTACT TAILS, NICKEL UNDERPLATE