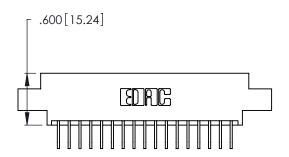

THIS IS A C.A.D. GENERATED DRAWING DO NOT MAKE MANUAL REVISIONS TO MASTER.

346/396 SERIES CARD EDGE CONNECTOR PART NUMBER: 346-034-558-804

**EDAC INC** TORONTO, ONTARIO CANADA

THESE DRAWINGS AND SPECIFICATIONS ARE THE PROPERTY OF EDAC INC., AND SHALL NOT BE REPRODUCED, OR COPIED OR USED AS THE BASIS FOR THE MANUFACTURE OR SALE OF APPARATUS WITHOUT WRITTEN PERMISSION.