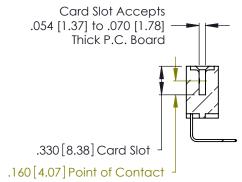

THIS IS A C.A.D. GENERATED DRAWING DO NOT MAKE MANUAL REVISIONS TO MASTER.

ISSUE NUMBER

ORIGINAL

1

**Contact Code 555** 

Contact Code 556

**Contact Code 558** 

**Contact Code 559** 

Contact Code 560

INSULATOR MATERIAL: THERMOPLASTIC POLYESTER, UL 94V-0 CONTACT MATERIAL; COPPER, NICKEL, TIN ALLOY CA-725 CONTACT PLATING: GOLD ON THE MATING AREA, TIN-LEAD

ON THE CONTACT TAILS, NICKEL UNDERPLATE

346/396 SERIES CARD EDGE CONNECTOR CONTACT CODE 555,556,558,559,560 DIMENSIONS

YOUR CONNECTION TO QUALITY & SERVICE

**EDAC INC** TORONTO, ONTARIO CANADA

THESE DRAWINGS AND SPECIFICATIONS ARE THE PROPERTY OF EDAC INC.,AND SHALL NOT BE REPRODUCED, OR COPIED OR USED AS THE BASIS FOR THE MANUFACTURE OR SALE OF APPARATUS WITHOUT WRITTEN PERMISSION.