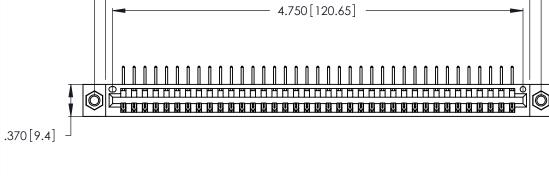

Contact Dimensions:
558-90 Degree Bend (Code 541 Contacts)
See Sheet 2 for Contact Code 555, 556, 558, 559, 560 Dimensions -5.170[131.32]-4.910[124.71] — 4.750 [120.65] -

THIS IS A C.A.D. GENERATED DRAWING DO NOT MAKE MANUAL REVISIONS TO MASTER.

INSULATOR MATERIAL: THERMOPLASTIC POLYESTER, UL 94V-0 CONTACT MATERIAL; COPPER, NICKEL, TIN ALLOY CA-725

CONTACT PLATING: GOLD ON THE MATING AREA, TIN-LEAD ON THE CONTACT TAILS, NICKEL UNDERPLATE

346/396 SERIES CARD EDGE CONNECTOR PART NUMBER: 346-037-558-107