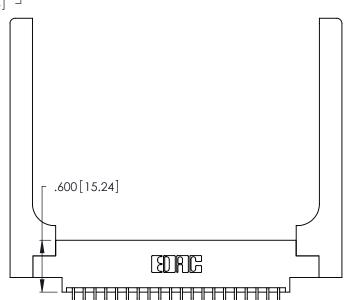

THIS IS A C.A.D. GENERATED DRAWING DO NOT MAKE MANUAL REVISIONS TO MASTER.

ISSUE NUMBER

ORIGINAL

1

**Contact Code 555** 

Contact Code 556

**Contact Code 558** 

**Contact Code 559** 

**Contact Code 560** 

INSULATOR MATERIAL: THERMOPLASTIC POLYESTER, UL 94V-0 CONTACT MATERIAL; COPPER, NICKEL, TIN ALLOY CA-725 CONTACT PLATING: GOLD ON THE MATING AREA, TIN-LEAD

ON THE CONTACT TAILS, NICKEL UNDERPLATE

346/396 SERIES CARD EDGE CONNECTOR CONTACT CODE 555,556,558,559,560 DIMENSIONS

YOUR CONNECTION TO QUALITY & SERVICE

**EDAC INC** TORONTO, ONTARIO CANADA

THESE DRAWINGS AND SPECIFICATIONS ARE THE PROPERTY OF EDAC INC.,AND SHALL NOT BE REPRODUCED, OR COPIED OR USED AS THE BASIS FOR THE MANUFACTURE OR SALE OF APPARATUS WITHOUT WRITTEN PERMISSION.