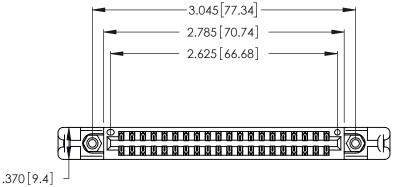

<u>Contact Dimensions:</u>
556-Extender Board Bend (Code 520 Contacts)
See Sheet 2 for Contact Code 555, 556, 558, 559, 560 Dimensions

THIS IS A C.A.D. GENERATED DRAWING DO NOT MAKE MANUAL REVISIONS TO MASTER.

Card Slot Accepts .054 [1.37] to .070 [1.78] Thick P.C. Board .330 [8.38] Card Slot .160 [4.07] Point of Contact

INSULATOR MATERIAL: THERMOPLASTIC POLYESTER, UL 94V-0 CONTACT MATERIAL; COPPER, NICKEL, TIN\_ALLOY CA-725

CONTACT PLATING: GOLD ON THE MATING AREA, TIN-LEAD ON THE CONTACT TAILS, NICKEL UNDERPLATE

346/396 SERIES CARD EDGE CONNECTOR PART NUMBER: 346-040-556-858

YOUR CONNECTION TO QUALITY & SERVICE

**EDAC INC** TORONTO, ONTARIO CANADA