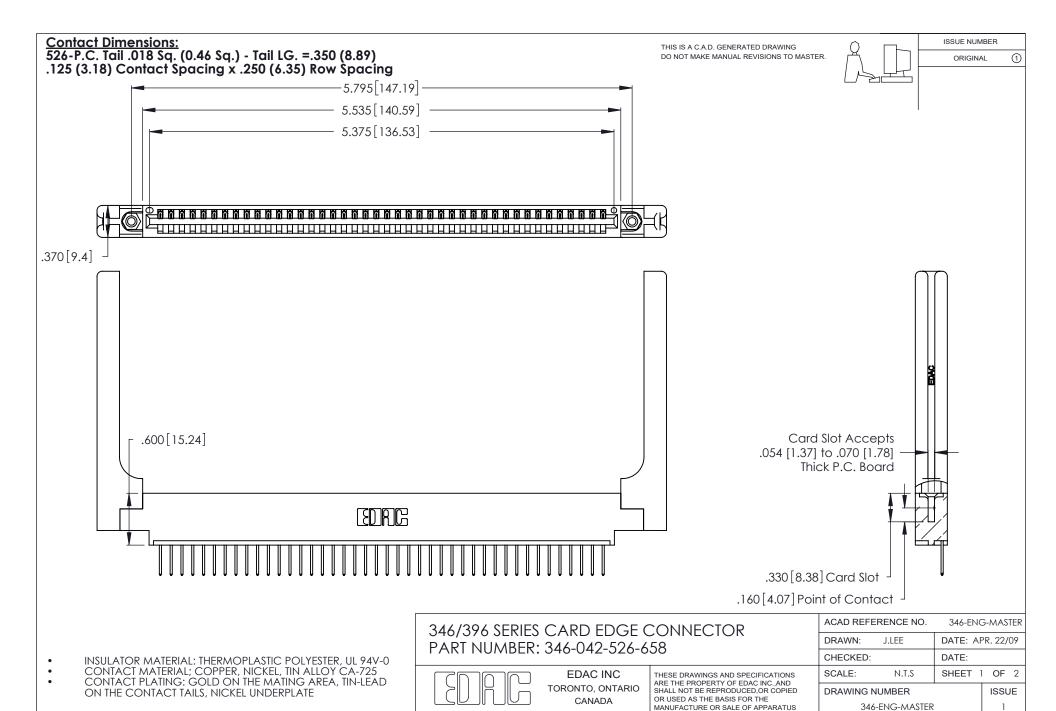

ON THE CONTACT TAILS, NICKEL UNDERPLATE

346/396 SERIES CARD EDGE CONNECTOR CONTACT CODE 555,556,558,559,560 DIMENSIONS

YOUR CONNECTION TO QUALITY & SERVICE

**EDAC INC** TORONTO, ONTARIO CANADA

THESE DRAWINGS AND SPECIFICATIONS ARE THE PROPERTY OF EDAC INC.,AND SHALL NOT BE REPRODUCED, OR COPIED OR USED AS THE BASIS FOR THE MANUFACTURE OR SALE OF APPARATUS WITHOUT WRITTEN PERMISSION.