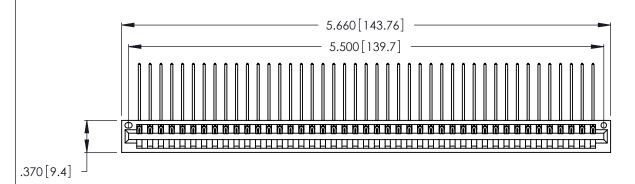

Contact Dimensions:
559-90 Degree Bend (Code 541 Contacts)
See Sheet 2 for Contact Code 555, 556, 558, 559, 560 Dimensions

THIS IS A C.A.D. GENERATED DRAWING DO NOT MAKE MANUAL REVISIONS TO MASTER.

- INSULATOR MATERIAL: THERMOPLASTIC POLYESTER, UL 94V-0 CONTACT MATERIAL; COPPER, NICKEL, TIN ALLOY CA-725
- CONTACT PLATING: GOLD ON THE MATING AREA, TIN-LEAD ON THE CONTACT TAILS, NICKEL UNDERPLATE

346/396 SERIES CARD EDGE CONNECTOR PART NUMBER: 346-043-559-101

**EDAC INC** TORONTO, ONTARIO CANADA

THESE DRAWINGS AND SPECIFICATIONS ARE THE PROPERTY OF EDAC INC.,AND SHALL NOT BE REPRODUCED, OR COPIED OR USED AS THE BASIS FOR THE MANUFACTURE OR SALE OF APPARATUS WITHOUT WRITTEN PERMISSION.