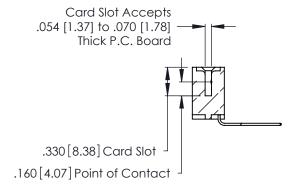

THIS IS A C.A.D. GENERATED DRAWING DO NOT MAKE MANUAL REVISIONS TO MASTER.

ISSUE NUMBER

ORIGINAL

1

**Contact Code 555** 

Contact Code 556

**Contact Code 558** 

**Contact Code 559** 

Contact Code 560

INSULATOR MATERIAL: THERMOPLASTIC POLYESTER, UL 94V-0 CONTACT MATERIAL; COPPER, NICKEL, TIN ALLOY CA-725 CONTACT PLATING: GOLD ON THE MATING AREA, TIN-LEAD ON THE CONTACT TAILS, NICKEL UNDERPLATE

346/396 SERIES CARD EDGE CONNECTOR CONTACT CODE 555,556,558,559,560 DIMENSIONS

YOUR CONNECTION TO QUALITY & SERVICE

**EDAC INC** TORONTO, ONTARIO CANADA

THESE DRAWINGS AND SPECIFICATIONS ARE THE PROPERTY OF EDAC INC.,AND SHALL NOT BE REPRODUCED, OR COPIED OR USED AS THE BASIS FOR THE MANUFACTURE OR SALE OF APPARATUS WITHOUT WRITTEN PERMISSION.