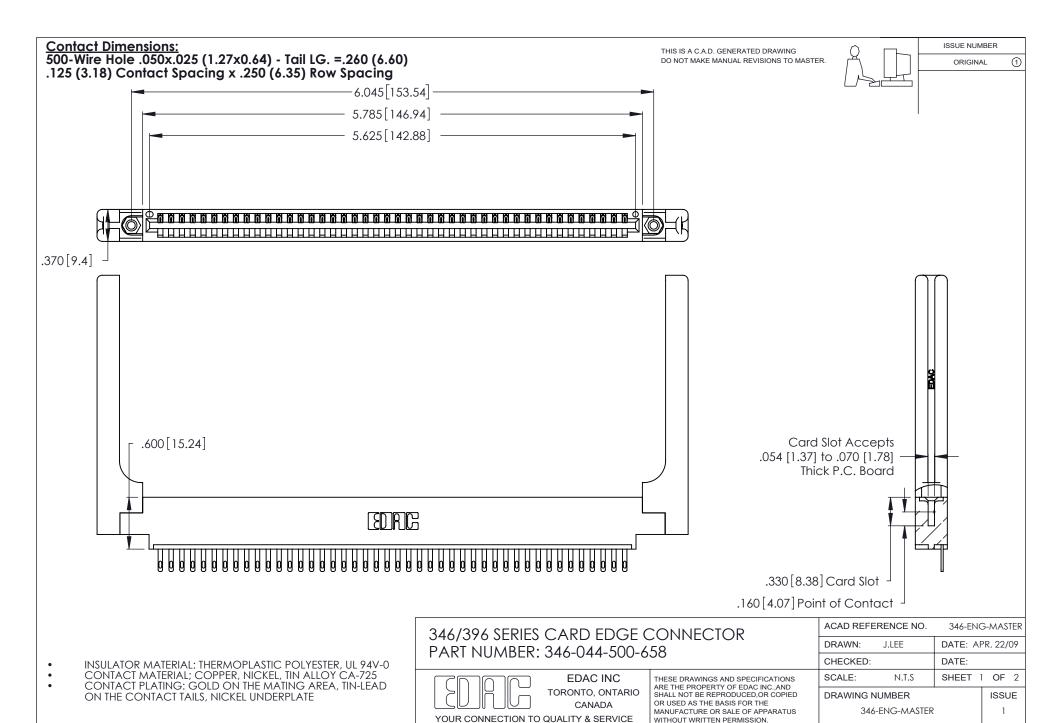

THIS IS A C.A.D. GENERATED DRAWING DO NOT MAKE MANUAL REVISIONS TO MASTER.

ISSUE NUMBER

ORIGINAL

1

**Contact Code 555** 

Contact Code 556

**Contact Code 558** 

**Contact Code 559** 

Contact Code 560

INSULATOR MATERIAL: THERMOPLASTIC POLYESTER, UL 94V-0 CONTACT MATERIAL; COPPER, NICKEL, TIN ALLOY CA-725 CONTACT PLATING: GOLD ON THE MATING AREA, TIN-LEAD

ON THE CONTACT TAILS, NICKEL UNDERPLATE

346/396 SERIES CARD EDGE CONNECTOR CONTACT CODE 555,556,558,559,560 DIMENSIONS

YOUR CONNECTION TO QUALITY & SERVICE

**EDAC INC** TORONTO, ONTARIO CANADA

THESE DRAWINGS AND SPECIFICATIONS ARE THE PROPERTY OF EDAC INC.,AND SHALL NOT BE REPRODUCED, OR COPIED OR USED AS THE BASIS FOR THE MANUFACTURE OR SALE OF APPARATUS WITHOUT WRITTEN PERMISSION.