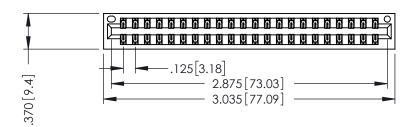

THIS IS A C.A.D. GENERATED DRAWING DO NOT MAKE MANUAL REVISIONS TO MASTER.

ISSUE NUMBER

ORIGINAL

1

346/396 SERIES CARD EDGE CONNECTOR PART NUMBER: 346-044-526-201

YOUR CONNECTION TO QUALITY & SERVICE

**EDAC INC** TORONTO, ONTARIO CANADA

THESE DRAWINGS AND SPECIFICATIONS ARE THE PROPERTY OF EDAC INC.,AND SHALL NOT BE REPRODUCED, OR COPIED OR USED AS THE BASIS FOR THE MANUFACTURE OR SALE OF APPARATUS WITHOUT WRITTEN PERMISSION.

| ACAD REFERENCE NO. |     | 346-ENG-MASTER |           |
|--------------------|-----|----------------|-----------|
| DRAWN: J.LE        | E   | DATE: AF       | PR. 22/09 |
| CHECKED:           |     | DATE:          |           |
| SCALE:             | 1:1 | SHEET 1        | OF 2      |
| DRAWING NUMB       |     | ISSUE          |           |