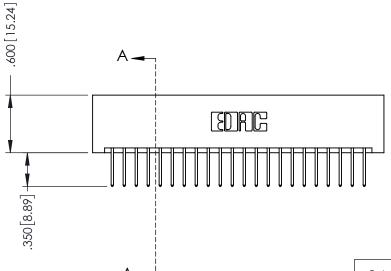

**SECTION A-A** 

.330 [8.38] Slot Depth .160 [4.06] Point of Contact

346-ENG-MASTER

ORIGINAL 1

ISSUE NUMBER

.120[3.05] .095[2.41] .170 [4.33] .245 [6.22] .125(3.18) to .210(5.33) .125(3.18) to .210(5.33) Outside Tails **Outside Tails** .045(1.14) to .060(1.52) .125(3.18) to .210(5.33) Between Tails Outside Tails