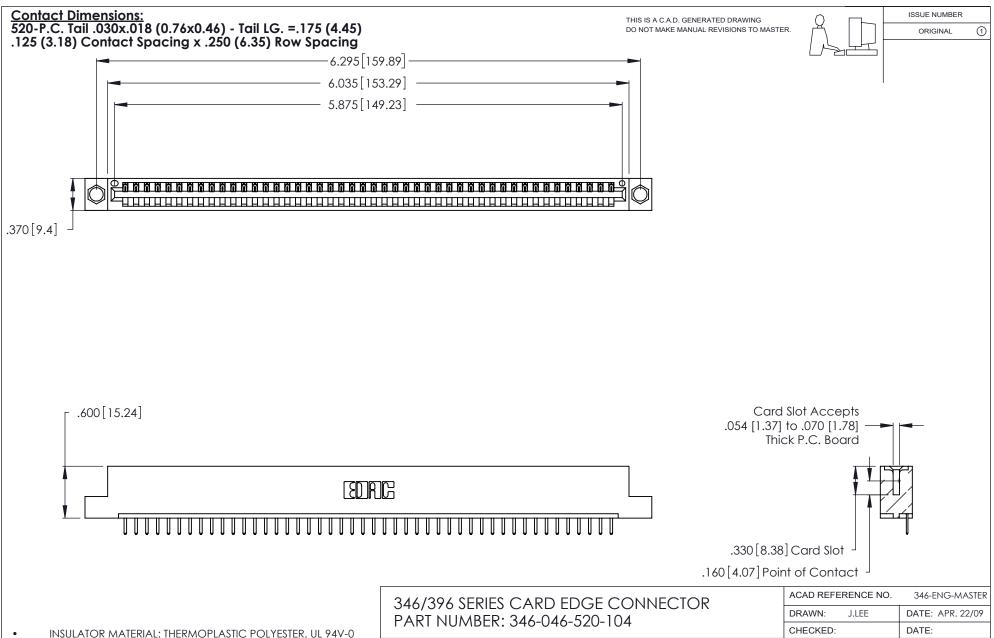

INSULATOR MATERIAL: THERMOPLASTIC POLYESTER, UL 94V-0 CONTACT MATERIAL; COPPER, NICKEL, TIN\_ALLOY CA-725 CONTACT PLATING: GOLD ON THE MATING AREA, TIN-LEAD ON THE CONTACT TAILS, NICKEL UNDERPLATE

YOUR CONNECTION TO QUALITY & SERVICE

| ACAD REFERENCE NO. |       | 346-ENG-MASTER   |       |
|--------------------|-------|------------------|-------|
| DRAWN:             | J.LEE | DATE: APR. 22/09 |       |
| CHECKED:           |       | DATE:            |       |
| SCALE:             | N.T.S | SHEET            | OF 2  |
| DRAWING NUMBER     |       |                  | ISSUE |
| 346-ENG-MASTER     |       |                  | 1     |