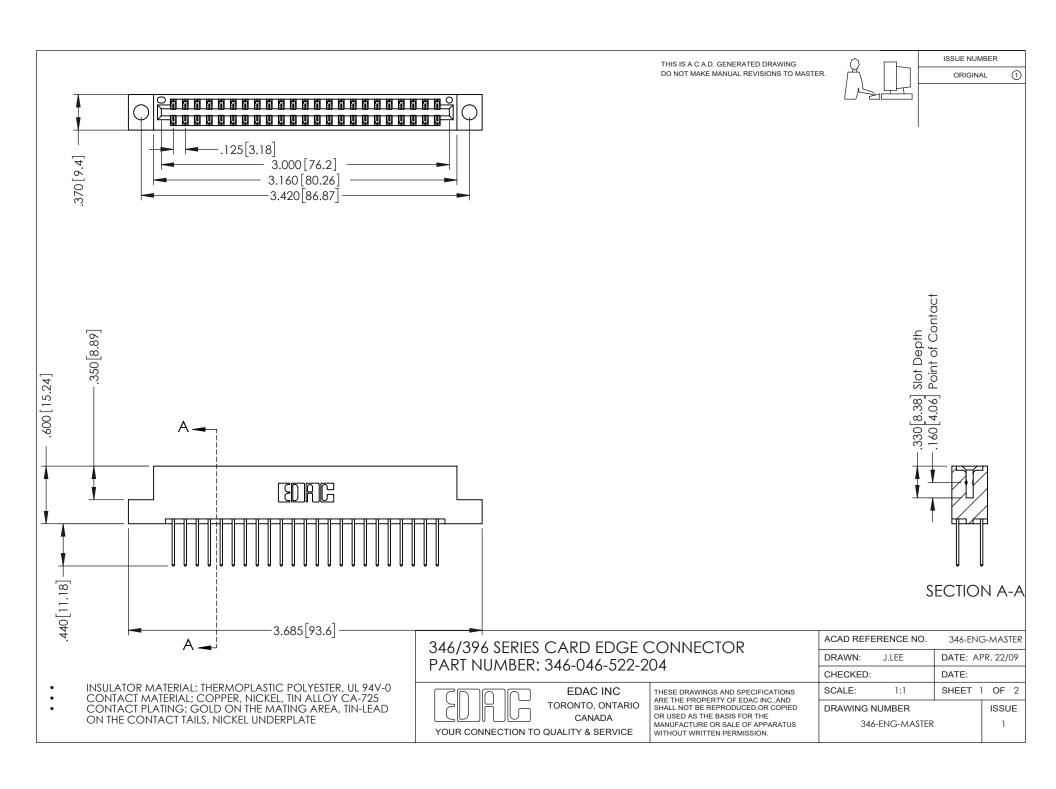

## **Contact Code 556**

INSULATOR MATERIAL: THERMOPLASTIC POLYESTER, UL 94V-0 CONTACT MATERIAL; COPPER, NICKEL, TIN ALLOY CA-725 CONTACT PLATING: GOLD ON THE MATING AREA, TIN-LEAD

ON THE CONTACT TAILS, NICKEL UNDERPLATE