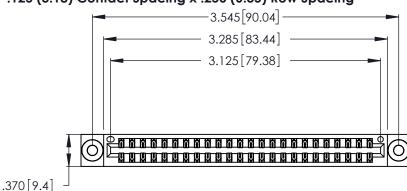

<u>Contact Dimensions:</u>
522-P.C. Tail .025 Sq. (0.64 Sq.) - Tail LG. =.440 (11.18)
.125 (3.18) Contact Spacing x .250 (6.35) Row Spacing

THIS IS A C.A.D. GENERATED DRAWING DO NOT MAKE MANUAL REVISIONS TO MASTER.

1

INSULATOR MATERIAL: THERMOPLASTIC POLYESTER, UL 94V-0 CONTACT MATERIAL; COPPER, NICKEL, TIN ALLOY CA-725

CONTACT PLATING: GOLD ON THE MATING AREA, TIN-LEAD ON THE CONTACT TAILS, NICKEL UNDERPLATE

346/396 SERIES CARD EDGE CONNECTOR PART NUMBER: 346-048-522-203