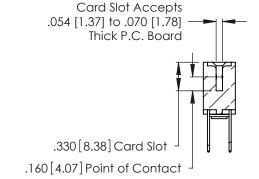

Contact Code 560

INSULATOR MATERIAL: THERMOPLASTIC POLYESTER, UL 94V-0 CONTACT MATERIAL; COPPER, NICKEL, TIN ALLOY CA-725 CONTACT PLATING: GOLD ON THE MATING AREA, TIN-LEAD

ON THE CONTACT TAILS, NICKEL UNDERPLATE

346/396 SERIES CARD EDGE CONNECTOR CONTACT CODE 555,556,558,559,560 DIMENSIONS

YOUR CONNECTION TO QUALITY & SERVICE

**EDAC INC** TORONTO, ONTARIO CANADA

THESE DRAWINGS AND SPECIFICATIONS ARE THE PROPERTY OF EDAC INC.,AND SHALL NOT BE REPRODUCED, OR COPIED OR USED AS THE BASIS FOR THE MANUFACTURE OR SALE OF APPARATUS WITHOUT WRITTEN PERMISSION.