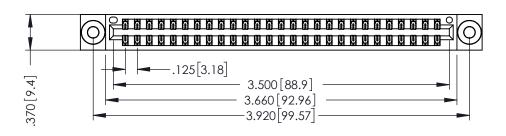

THIS IS A C.A.D. GENERATED DRAWING DO NOT MAKE MANUAL REVISIONS TO MASTER.

ISSUE NUMBER

ORIGINAL

1

346/396 SERIES CARD EDGE CONNECTOR PART NUMBER: 346-054-522-803

INSULATOR MATERIAL: THERMOPLASTIC POLYESTER, UL 94V-0 CONTACT MATERIAL; COPPER, NICKEL, TIN ALLOY CA-725 CONTACT PLATING: GOLD ON THE MATING AREA, TIN-LEAD ON THE CONTACT TAILS, NICKEL UNDERPLATE

## **Contact Code 555**