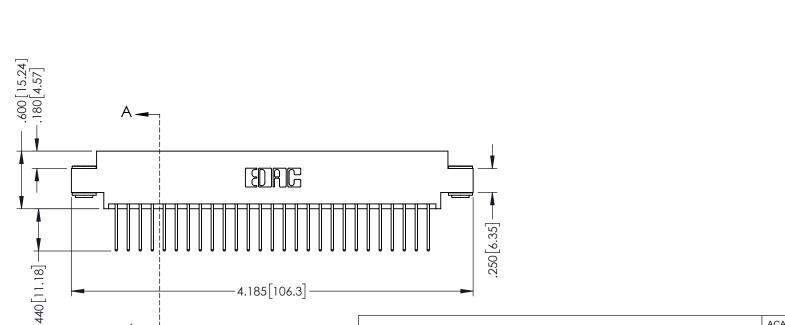

## **Contact Code 556**

INSULATOR MATERIAL: THERMOPLASTIC POLYESTER, UL 94V-0 CONTACT MATERIAL; COPPER, NICKEL, TIN ALLOY CA-725 CONTACT PLATING: GOLD ON THE MATING AREA, TIN-LEAD

ON THE CONTACT TAILS, NICKEL UNDERPLATE

## 346/396 SERIES CARD EDGE CONNECTOR CONTACT CODE 555,556,558,559,560 DIMENSIONS

YOUR CONNECTION TO QUALITY & SERVICE

**EDAC INC** TORONTO, ONTARIO CANADA

THESE DRAWINGS AND SPECIFICATIONS ARE THE PROPERTY OF EDAC INC.,AND SHALL NOT BE REPRODUCED, OR COPIED OR USED AS THE BASIS FOR THE MANUFACTURE OR SALE OF APPARATUS WITHOUT WRITTEN PERMISSION.