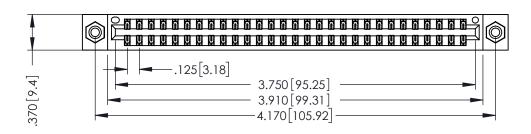

THIS IS A C.A.D. GENERATED DRAWING DO NOT MAKE MANUAL REVISIONS TO MASTER.

ISSUE NUMBER

ORIGINAL

1

346-ENG-MASTER

EDRG .250 [6.35] 350 [8.89] -4.435[112.65]

> 346/396 SERIES CARD EDGE CONNECTOR PART NUMBER: 346-058-526-808

ACAD REFERENCE NO.

INSULATOR MATERIAL: THERMOPLASTIC POLYESTER, UL 94V-0 CONTACT MATERIAL; COPPER, NICKEL, TIN ALLOY CA-725 CONTACT PLATING: GOLD ON THE MATING AREA, TIN-LEAD ON THE CONTACT TAILS, NICKEL UNDERPLATE