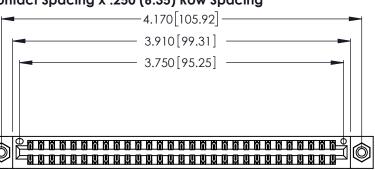

Contact Dimensions: 540-Wire Wrap .025 Sq. (0.64 Sq.) - Tail LG. =.560 (14.22) .125 (3.18) Contact Spacing x .250 (6.35) Row Spacing

.370 [9.4]

.600 [15.24] 

THIS IS A C.A.D. GENERATED DRAWING DO NOT MAKE MANUAL REVISIONS TO MASTER.

Card Slot Accepts .054 [1.37] to .070 [1.78] Thick P.C. Board

.330 [8.38] Card Slot .160 [4.07] Point of Contact ISSUE NUMBER ORIGINAL 1

346/396 SERIES CARD EDGE CONNECTOR PART NUMBER: 346-058-540-808

YOUR CONNECTION TO QUALITY & SERVICE