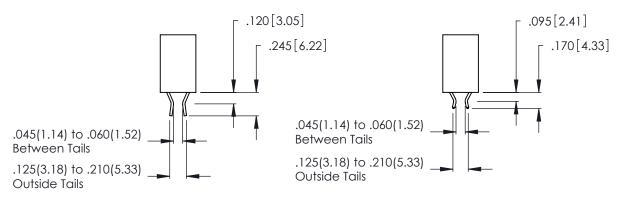

THIS IS A C.A.D. GENERATED DRAWING DO NOT MAKE MANUAL REVISIONS TO MASTER.

ISSUE NUMBER

ORIGINAL

1

**Contact Code 555** 

Contact Code 556

**Contact Code 558** 

**Contact Code 559** 

Contact Code 560

INSULATOR MATERIAL: THERMOPLASTIC POLYESTER, UL 94V-0 CONTACT MATERIAL; COPPER, NICKEL, TIN ALLOY CA-725 CONTACT PLATING: GOLD ON THE MATING AREA, TIN-LEAD

ON THE CONTACT TAILS, NICKEL UNDERPLATE

346/396 SERIES CARD EDGE CONNECTOR CONTACT CODE 555,556,558,559,560 DIMENSIONS

YOUR CONNECTION TO QUALITY & SERVICE

**EDAC INC** TORONTO, ONTARIO CANADA

THESE DRAWINGS AND SPECIFICATIONS ARE THE PROPERTY OF EDAC INC.,AND SHALL NOT BE REPRODUCED, OR COPIED OR USED AS THE BASIS FOR THE MANUFACTURE OR SALE OF APPARATUS WITHOUT WRITTEN PERMISSION.

|  | ACAD REFERENCE NO. | 346-ENG-MASTER   |  |
|--|--------------------|------------------|--|
|  | DRAWN: J.LEE       | DATE: APR. 22/09 |  |
|  | CHECKED:           | DATE:            |  |
|  | SCALE: 1:1         | SHEET 2 OF 2     |  |
|  | DRAWING NUMBER     | ISSUE            |  |
|  | 346-ENG-MASTER     | 1                |  |