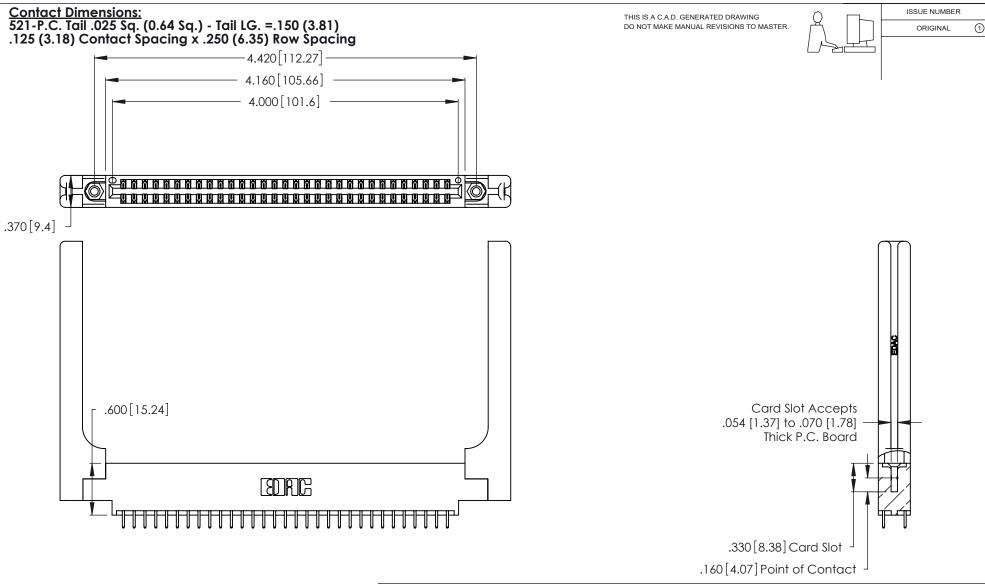

- INSULATOR MATERIAL: THERMOPLASTIC POLYESTER, UL 94V-0 CONTACT MATERIAL; COPPER, NICKEL, TIN\_ALLOY CA-725
- CONTACT PLATING: GOLD ON THE MATING AREA, TIN-LEAD ON THE CONTACT TAILS, NICKEL UNDERPLATE

| 346/396 SERIES CARD EDGE CONNECTOR |
|------------------------------------|
| PART NUMBER: 346-062-521-858       |

YOUR CONNECTION TO QUALITY & SERVICE

**EDAC INC** TORONTO, ONTARIO CANADA

THESE DRAWINGS AND SPECIFICATIONS ARE THE PROPERTY OF EDAC INC., AND SHALL NOT BE REPRODUCED, OR COPIED OR USED AS THE BASIS FOR THE MANUFACTURE OR SALE OF APPARATUS WITHOUT WRITTEN PERMISSION.

| ACAD REFE | RENCE NO.   | 346-ENG  | G-MASTER  |
|-----------|-------------|----------|-----------|
| DRAWN:    | J.LEE       | DATE: AF | PR. 22/09 |
| CHECKED:  |             | DATE:    |           |
| SCALE:    | N.T.S       | SHEET    | OF 2      |
| DRAWING N | IUMBER      |          | ISSUE     |
| 346       | -ENG-MASTER |          | 1         |
|           |             |          |           |

THIS IS A C.A.D. GENERATED DRAWING DO NOT MAKE MANUAL REVISIONS TO MASTER.

ISSUE NUMBER

ORIGINAL

1

**Contact Code 555** 

Contact Code 556

**Contact Code 558** 

**Contact Code 559** 