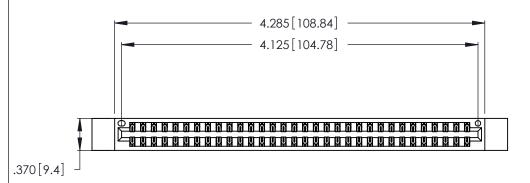

Contact Dimensions:
556-Extender Board Bend (Code 520 Contacts)
See Sheet 2 for Contact Code 555, 556, 558, 559, 560 Dimensions

THIS IS A C.A.D. GENERATED DRAWING DO NOT MAKE MANUAL REVISIONS TO MASTER.

ISSUE NUMBER ORIGINAL 1

.600 [15.24]

Card Slot Accepts .054 [1.37] to .070 [1.78] Thick P.C. Board .330 [8.38] Card Slot .160 [4.07] Point of Contact

INSULATOR MATERIAL: THERMOPLASTIC POLYESTER, UL 94V-0 CONTACT MATERIAL; COPPER, NICKEL, TIN ALLOY CA-725

CONTACT PLATING: GOLD ON THE MATING AREA, TIN-LEAD ON THE CONTACT TAILS, NICKEL UNDERPLATE

346/396 SERIES CARD EDGE CONNECTOR PART NUMBER: 346-064-556-212

YOUR CONNECTION TO QUALITY & SERVICE

**EDAC INC** TORONTO, ONTARIO CANADA