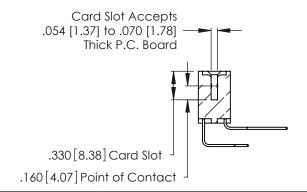

Contact Dimensions:
558-90 Degree Bend (Code 541 Contacts)
See Sheet 2 for Contact Code 555, 556, 558, 559, 560 Dimensions

THIS IS A C.A.D. GENERATED DRAWING DO NOT MAKE MANUAL REVISIONS TO MASTER.

- INSULATOR MATERIAL: THERMOPLASTIC POLYESTER, UL 94V-0 CONTACT MATERIAL; COPPER, NICKEL, TIN ALLOY CA-725
- CONTACT PLATING: GOLD ON THE MATING AREA, TIN-LEAD ON THE CONTACT TAILS, NICKEL UNDERPLATE

THIS IS A C.A.D. GENERATED DRAWING DO NOT MAKE MANUAL REVISIONS TO MASTER.

ISSUE NUMBER

ORIGINAL

1

**Contact Code 555** 

Contact Code 556

**Contact Code 558** 

**Contact Code 559** 

**Contact Code 560** 

INSULATOR MATERIAL: THERMOPLASTIC POLYESTER, UL 94V-0 CONTACT MATERIAL; COPPER, NICKEL, TIN ALLOY CA-725 CONTACT PLATING: GOLD ON THE MATING AREA, TIN-LEAD

ON THE CONTACT TAILS, NICKEL UNDERPLATE