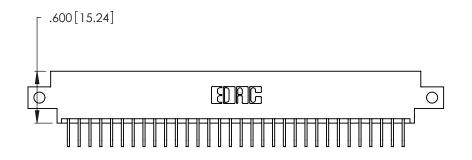

| 346/396 SERIES CARD EDGE CONNECTOR |
|------------------------------------|
| PART NUMBER: 346-064-558-812       |

YOUR CONNECTION TO QUALITY & SERVICE

**EDAC INC** TORONTO, ONTARIO CANADA

THESE DRAWINGS AND SPECIFICATIONS ARE THE PROPERTY OF EDAC INC., AND SHALL NOT BE REPRODUCED, OR COPIED OR USED AS THE BASIS FOR THE MANUFACTURE OR SALE OF APPARATUS WITHOUT WRITTEN PERMISSION.

| ACAD REFERENCE NO. |            | 346-ENG-MASTER |           |
|--------------------|------------|----------------|-----------|
| DRAWN:             | J.LEE      | DATE: AF       | PR. 22/09 |
| CHECKED:           |            | DATE:          |           |
| SCALE:             | N.T.S      | SHEET          | OF 2      |
| DRAWING N          | UMBER      |                | ISSUE     |
| 346-               | ENG-MASTER |                | 1         |
|                    |            |                |           |