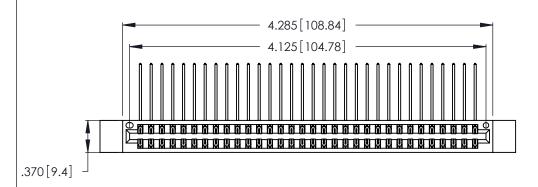

| 346/396 SERIES CARD EDGE CONNECTOR |
|------------------------------------|
| PART NUMBER: 346-064-558-812       |

YOUR CONNECTION TO QUALITY & SERVICE

**EDAC INC** TORONTO, ONTARIO CANADA

THESE DRAWINGS AND SPECIFICATIONS ARE THE PROPERTY OF EDAC INC., AND SHALL NOT BE REPRODUCED, OR COPIED OR USED AS THE BASIS FOR THE MANUFACTURE OR SALE OF APPARATUS WITHOUT WRITTEN PERMISSION.

| ACAD REFERENCE NO. |            | 346-ENG-MASTER |           |
|--------------------|------------|----------------|-----------|
| DRAWN:             | J.LEE      | DATE: AF       | PR. 22/09 |
| CHECKED:           |            | DATE:          |           |
| SCALE:             | N.T.S      | SHEET          | OF 2      |
| DRAWING N          | UMBER      |                | ISSUE     |
| 346-               | ENG-MASTER |                | 1         |
|                    |            |                |           |