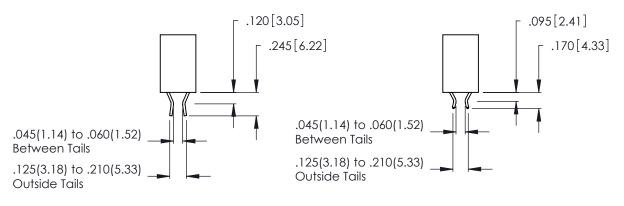

Contact Dimensions:
558-90 Degree Bend (Code 541 Contacts)
See Sheet 2 for Contact Code 555, 556, 558, 559, 560 Dimensions

THIS IS A C.A.D. GENERATED DRAWING DO NOT MAKE MANUAL REVISIONS TO MASTER.

- INSULATOR MATERIAL: THERMOPLASTIC POLYESTER, UL 94V-0 CONTACT MATERIAL; COPPER, NICKEL, TIN ALLOY CA-725
- CONTACT PLATING: GOLD ON THE MATING AREA, TIN-LEAD ON THE CONTACT TAILS, NICKEL UNDERPLATE

THIS IS A C.A.D. GENERATED DRAWING DO NOT MAKE MANUAL REVISIONS TO MASTER.

ISSUE NUMBER

ORIGINAL

1

**Contact Code 555** 

Contact Code 556

**Contact Code 558** 

**Contact Code 559** 

**Contact Code 560** 

INSULATOR MATERIAL: THERMOPLASTIC POLYESTER, UL 94V-0 CONTACT MATERIAL; COPPER, NICKEL, TIN ALLOY CA-725 CONTACT PLATING: GOLD ON THE MATING AREA, TIN-LEAD

ON THE CONTACT TAILS, NICKEL UNDERPLATE

346/396 SERIES CARD EDGE CONNECTOR CONTACT CODE 555,556,558,559,560 DIMENSIONS

YOUR CONNECTION TO QUALITY & SERVICE

**EDAC INC** TORONTO, ONTARIO CANADA

THESE DRAWINGS AND SPECIFICATIONS ARE THE PROPERTY OF EDAC INC.,AND SHALL NOT BE REPRODUCED, OR COPIED OR USED AS THE BASIS FOR THE MANUFACTURE OR SALE OF APPARATUS WITHOUT WRITTEN PERMISSION.