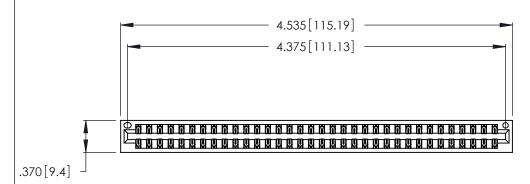

<u>Contact Dimensions:</u>
522-P.C. Tail .025 Sq. (0.64 Sq.) - Tail LG. =.440 (11.18)
.125 (3.18) Contact Spacing x .250 (6.35) Row Spacing

THIS IS A C.A.D. GENERATED DRAWING DO NOT MAKE MANUAL REVISIONS TO MASTER.

1

INSULATOR MATERIAL: THERMOPLASTIC POLYESTER, UL 94V-0 CONTACT MATERIAL; COPPER, NICKEL, TIN\_ALLOY CA-725

CONTACT PLATING: GOLD ON THE MATING AREA, TIN-LEAD ON THE CONTACT TAILS, NICKEL UNDERPLATE

346/396 SERIES CARD EDGE CONNECTOR PART NUMBER: 346-068-522-201