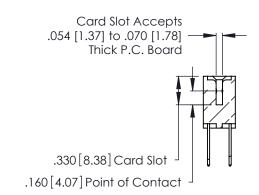

Contact Code 560

INSULATOR MATERIAL: THERMOPLASTIC POLYESTER, UL 94V-0 CONTACT MATERIAL; COPPER, NICKEL, TIN ALLOY CA-725 CONTACT PLATING: GOLD ON THE MATING AREA, TIN-LEAD ON THE CONTACT TAILS, NICKEL UNDERPLATE

346/396 SERIES CARD EDGE CONNECTOR CONTACT CODE 555,556,558,559,560 DIMENSIONS

YOUR CONNECTION TO QUALITY & SERVICE

**EDAC INC** TORONTO, ONTARIO CANADA

THESE DRAWINGS AND SPECIFICATIONS ARE THE PROPERTY OF EDAC INC.,AND SHALL NOT BE REPRODUCED, OR COPIED OR USED AS THE BASIS FOR THE MANUFACTURE OR SALE OF APPARATUS WITHOUT WRITTEN PERMISSION.