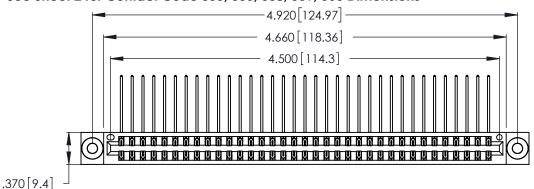

Contact Dimensions:
558-90 Degree Bend (Code 541 Contacts)
See Sheet 2 for Contact Code 555, 556, 558, 559, 560 Dimensions

THIS IS A C.A.D. GENERATED DRAWING DO NOT MAKE MANUAL REVISIONS TO MASTER.

INSULATOR MATERIAL: THERMOPLASTIC POLYESTER, UL 94V-0 CONTACT MATERIAL; COPPER, NICKEL, TIN ALLOY CA-725