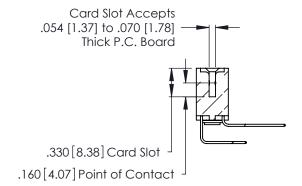

Contact Code 560

INSULATOR MATERIAL: THERMOPLASTIC POLYESTER, UL 94V-0 CONTACT MATERIAL; COPPER, NICKEL, TIN ALLOY CA-725 CONTACT PLATING: GOLD ON THE MATING AREA, TIN-LEAD

ON THE CONTACT TAILS, NICKEL UNDERPLATE