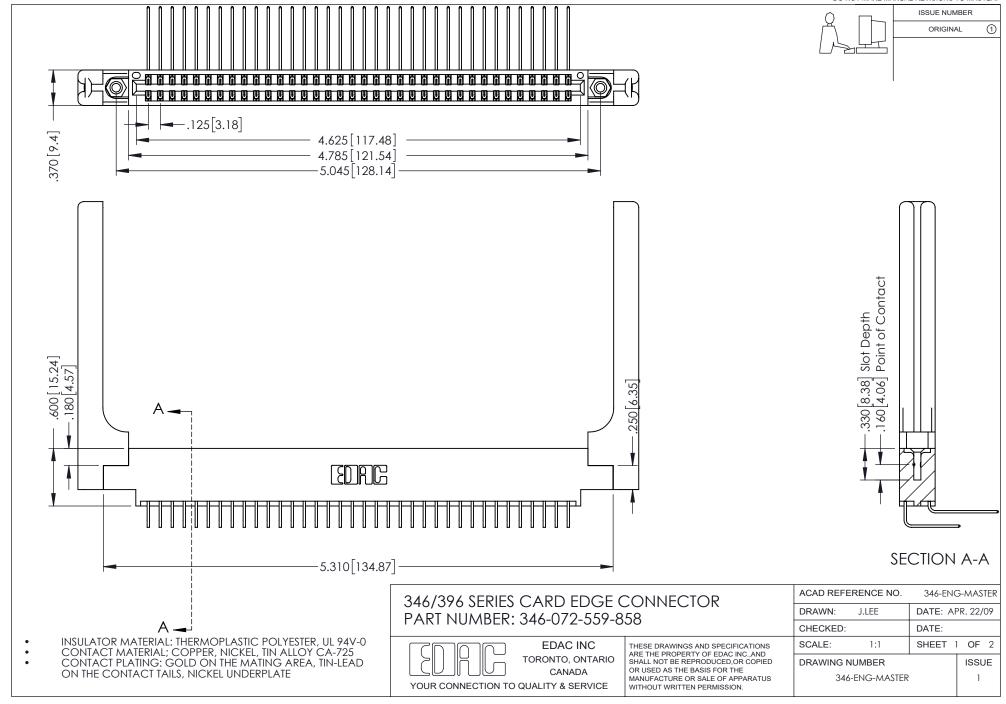

## **Contact Code 556**

INSULATOR MATERIAL: THERMOPLASTIC POLYESTER, UL 94V-0 CONTACT MATERIAL; COPPER, NICKEL, TIN ALLOY CA-725 CONTACT PLATING: GOLD ON THE MATING AREA, TIN-LEAD

ON THE CONTACT TAILS, NICKEL UNDERPLATE

## 346/396 SERIES CARD EDGE CONNECTOR CONTACT CODE 555,556,558,559,560 DIMENSIONS

YOUR CONNECTION TO QUALITY & SERVICE

**EDAC INC** TORONTO, ONTARIO CANADA

THESE DRAWINGS AND SPECIFICATIONS ARE THE PROPERTY OF EDAC INC.,AND SHALL NOT BE REPRODUCED, OR COPIED OR USED AS THE BASIS FOR THE MANUFACTURE OR SALE OF APPARATUS WITHOUT WRITTEN PERMISSION.