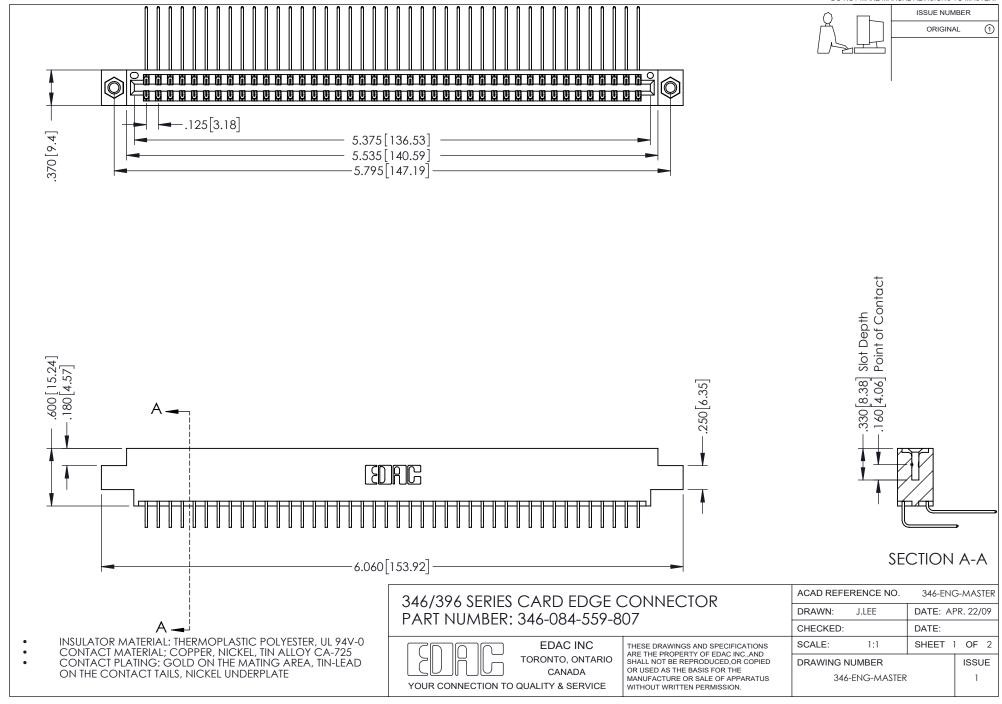

## **Contact Code 556**

INSULATOR MATERIAL: THERMOPLASTIC POLYESTER, UL 94V-0 CONTACT MATERIAL; COPPER, NICKEL, TIN ALLOY CA-725 CONTACT PLATING: GOLD ON THE MATING AREA, TIN-LEAD

ON THE CONTACT TAILS, NICKEL UNDERPLATE

## 346/396 SERIES CARD EDGE CONNECTOR CONTACT CODE 555,556,558,559,560 DIMENSIONS

YOUR CONNECTION TO QUALITY & SERVICE

**EDAC INC** TORONTO, ONTARIO CANADA

THESE DRAWINGS AND SPECIFICATIONS ARE THE PROPERTY OF EDAC INC.,AND SHALL NOT BE REPRODUCED, OR COPIED OR USED AS THE BASIS FOR THE MANUFACTURE OR SALE OF APPARATUS WITHOUT WRITTEN PERMISSION.