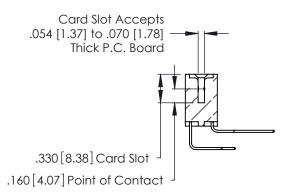

346/396 SERIES CARD EDGE CONNECTOR CONTACT CODE 555,556,558,559,560 DIMENSIONS

YOUR CONNECTION TO QUALITY & SERVICE

**EDAC INC** TORONTO, ONTARIO CANADA

THESE DRAWINGS AND SPECIFICATIONS ARE THE PROPERTY OF EDAC INC.,AND SHALL NOT BE REPRODUCED, OR COPIED OR USED AS THE BASIS FOR THE MANUFACTURE OR SALE OF APPARATUS WITHOUT WRITTEN PERMISSION.

Contact Code 560

INSULATOR MATERIAL: THERMOPLASTIC POLYESTER, UL 94V-0 CONTACT MATERIAL; COPPER, NICKEL, TIN ALLOY CA-725 CONTACT PLATING: GOLD ON THE MATING AREA, TIN-LEAD

ON THE CONTACT TAILS, NICKEL UNDERPLATE