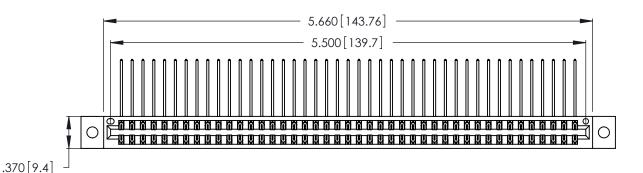

346/396 SERIES CARD EDGE CONNECTOR PART NUMBER: 346-086-558-202

**EDAC INC** TORONTO, ONTARIO CANADA

THESE DRAWINGS AND SPECIFICATIONS ARE THE PROPERTY OF EDAC INC., AND SHALL NOT BE REPRODUCED, OR COPIED OR USED AS THE BASIS FOR THE MANUFACTURE OR SALE OF APPARATUS WITHOUT WRITTEN PERMISSION.

Contact Dimensions:
558-90 Degree Bend (Code 541 Contacts)
See Sheet 2 for Contact Code 555, 556, 558, 559, 560 Dimensions

THIS IS A C.A.D. GENERATED DRAWING DO NOT MAKE MANUAL REVISIONS TO MASTER.

1

- INSULATOR MATERIAL: THERMOPLASTIC POLYESTER, UL 94V-0 CONTACT MATERIAL; COPPER, NICKEL, TIN ALLOY CA-725
- CONTACT PLATING: GOLD ON THE MATING AREA, TIN-LEAD ON THE CONTACT TAILS, NICKEL UNDERPLATE