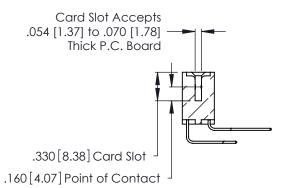

Contact Dimensions:
559-90 Degree Bend (Code 541 Contacts)
See Sheet 2 for Contact Code 555, 556, 558, 559, 560 Dimensions -6.045 [153.54] 5.785 [146.94] 5.625 [142.88]

THIS IS A C.A.D. GENERATED DRAWING DO NOT MAKE MANUAL REVISIONS TO MASTER.

ISSUE NUMBER

1

ORIGINAL

INSULATOR MATERIAL: THERMOPLASTIC POLYESTER, UL 94V-0 CONTACT MATERIAL; COPPER, NICKEL, TIN ALLOY CA-725

.370 [9.4]

CONTACT PLATING: GOLD ON THE MATING AREA, TIN-LEAD ON THE CONTACT TAILS, NICKEL UNDERPLATE