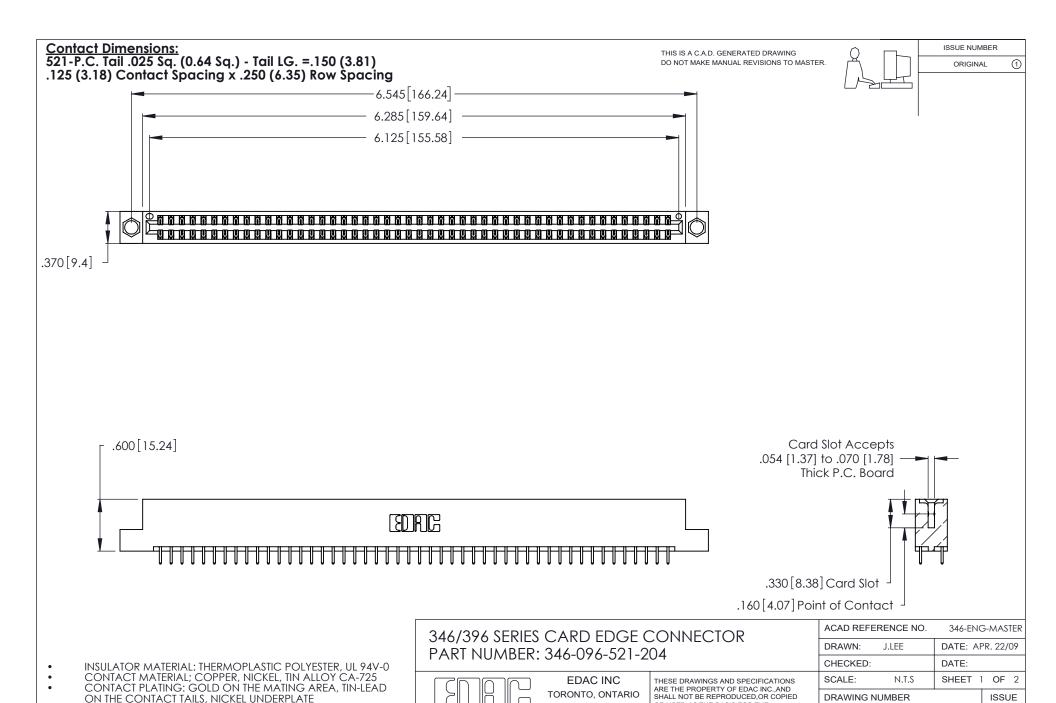

INSULATOR MATERIAL: THERMOPLASTIC POLYESTER, UL 94V-0 CONTACT MATERIAL; COPPER, NICKEL, TIN ALLOY CA-725 CONTACT PLATING: GOLD ON THE MATING AREA, TIN-LEAD

ON THE CONTACT TAILS, NICKEL UNDERPLATE

346/396 SERIES CARD EDGE CONNECTOR CONTACT CODE 555,556,558,559,560 DIMENSIONS