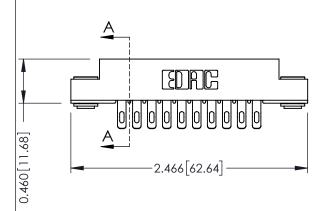

**Mounting Option** 

**Contact Detail** 

03-.116 (2.95) I.D. Floating Eyelets

555-Extender Board Bend (Code 500 Contacts) .156 [3.96] Contact Spacing x .140 [3.56] Row Spacing





**See Accompanying Page for: Mounting Options** 

0.330 [8.38] Card Slot 0.125[3.18] Point of Contact

> 305 ENG MASTER DATE: SEPT. 21/09

| 305 / 315 / 355 Card Edge Connector |                                                                   | AC<br>DF |
|-------------------------------------|-------------------------------------------------------------------|----------|
| Part Number: 355-020-555-503        |                                                                   | СН       |
|                                     | THESE DRAWINGS AND SPECIFICATIONS ARE THE PROPERTY OF EDAC INCAND | SC       |
| TORONTO, ONTARIO I                  | SHALL NOT BE REPRODUCED,OR COPIED OR USED AS THE BASIS FOR THE    | DF       |

YOUR CONNECTION TO QUALITY & SERVICE WITHOUT WRITTEN PERMISSION