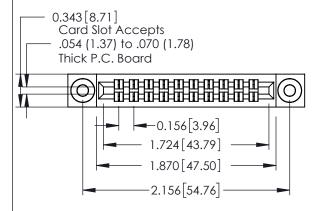

**Mounting Option** 

**Contact Detail** 

03-.116 (2.95) I.D. Floating Eyelets

555-Extender Board Bend (Code 500 Contacts) .156 [3.96] Contact Spacing x .140 [3.56] Row Spacing

**See Accompanying Page for: Mounting Options** 

0.330 [8.38] Card Slot 0.125[3.18] Point of Contact

> 305 ENG MASTER DATE: SEPT. 21/09

| 305 / 315 / 355 Card Edge Connector |                                                                   | AC<br>DF |
|-------------------------------------|-------------------------------------------------------------------|----------|
| Part Number: 355-020-555-503        |                                                                   | СН       |
|                                     | THESE DRAWINGS AND SPECIFICATIONS ARE THE PROPERTY OF EDAC INCAND | SC       |
| TORONTO, ONTARIO I                  | SHALL NOT BE REPRODUCED,OR COPIED OR USED AS THE BASIS FOR THE    | DF       |